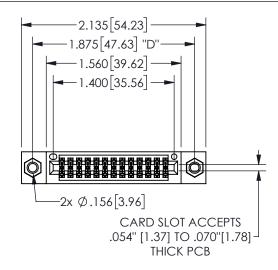

## 345/395 SERIES CARD EDGE CONNECTOR PART NUMBER: 345-026-521-207

YOUR CONNECTION TO QUALITY & SERVICE

**EDAC INC** TORONTO, ONTARIO CANADA

THESE DRAWINGS AND SPECIFICATIONS ARE THE PROPERTY OF EDAC INC.,AND SHALL NOT BE REPRODUCED, OR COPIED OR USED AS THE BASIS FOR THE MANUFACTURE OR SALE OF APPARATUS WITHOUT WRITTEN PERMISSION.

| ACAD REFERENCE NO.  | 345-ENG-MASTER   |
|---------------------|------------------|
| DRAWN: R.STA.MONICA | DATE:MAY.16/2017 |
| CHECKED:            | DATE:            |
| SCALE: NTS          | SHEET 1 OF 2     |
| DRAWING NUMBER      | ISSUE            |
| 345-ENG-MASTER      | 1                |
|                     |                  |