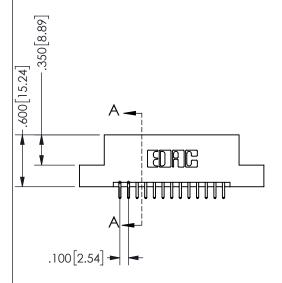

SECTION A-A

ISSUE NUMBER ORIGINAL

1

**Contact Code 558** 

Contact Code 559

**Contact Code 560** 

INSULATOR MATERIAL: THERMOPLASTIC POLYESTER, UL 94V-0 DAP MATERIAL AVAILABLE UPON REQUEST

CONTACT MATERIAL; COPPER ALLOY CONTACT PLATING: GOLD ON THE MATING AREA, TIN PLATING ON THE CONTACT TAILS, NICKEL UNDERPLATE

345/395 SERIES CARD EDGE CONNECTOR CONTACT CODE 555,556,558,559,560 DIMENSIONS

YOUR CONNECTION TO QUALITY & SERVICE

**EDAC INC** TORONTO, ONTARIO CANADA

THESE DRAWINGS AND SPECIFICATIONS ARE THE PROPERTY OF EDAC INC.,AND SHALL NOT BE REPRODUCED, OR COPIED OR USED AS THE BASIS FOR THE MANUFACTURE OR SALE OF APPARATUS WITHOUT WRITTEN PERMISSION.

| ACAD REFERENCE NO.  | 345-ENG-MASTER   |
|---------------------|------------------|
| DRAWN: R.STA.MONICA | DATE:MAY.16/2017 |
| CHECKED:            | DATE:            |
| SCALE: 1:1          | SHEET 2 OF 2     |
| DRAWING NUMBER      | ISSUE            |
| 345-ENG-MASTER      | 1                |