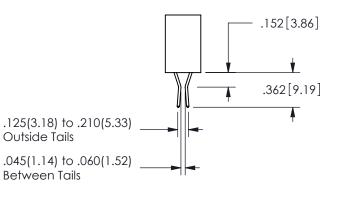

THIS IS A C.A.D. GENERATED DRAWING DO NOT MAKE MANUAL REVISIONS TO MASTER.

ISSUE NUMBER

ORIGINAL

<u>Contact Dimensions:</u>
521-P.C. Tail .025 Sq.(0.64 Sq.) - Tail LG=.150(3.81)
.100 (2.54) Contact Spacing x .200 (5.08) Row Spacing

SECTION A-A

ISSUE NUMBER ORIGINAL

1

**Contact Code 558** 

Contact Code 559

**Contact Code 560** 

INSULATOR MATERIAL: THERMOPLASTIC POLYESTER, UL 94V-0 DAP MATERIAL AVAILABLE UPON REQUEST

CONTACT MATERIAL; COPPER ALLOY CONTACT PLATING: GOLD ON THE MATING AREA, TIN PLATING ON THE CONTACT TAILS, NICKEL UNDERPLATE

345/395 SERIES CARD EDGE CONNECTOR CONTACT CODE 555,556,558,559,560 DIMENSIONS

YOUR CONNECTION TO QUALITY & SERVICE

**EDAC INC** TORONTO, ONTARIO CANADA

THESE DRAWINGS AND SPECIFICATIONS ARE THE PROPERTY OF EDAC INC.,AND SHALL NOT BE REPRODUCED, OR COPIED OR USED AS THE BASIS FOR THE MANUFACTURE OR SALE OF APPARATUS WITHOUT WRITTEN PERMISSION.