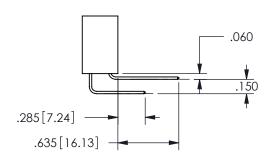

.160 4.06 .330[8.38] POINT OF CARD SLOT CONTACT .370 9.4

SECTION A-A

ISSUE NUMBER ORIGINAL

1

**Contact Code 558** 

Contact Code 559

**Contact Code 560** 

INSULATOR MATERIAL: THERMOPLASTIC POLYESTER, UL 94V-0 DAP MATERIAL AVAILABLE UPON REQUEST

CONTACT MATERIAL; COPPER ALLOY CONTACT PLATING: GOLD ON THE MATING AREA, TIN PLATING ON THE CONTACT TAILS, NICKEL UNDERPLATE

345/395 SERIES CARD EDGE CONNECTOR CONTACT CODE 555,556,558,559,560 DIMENSIONS

YOUR CONNECTION TO QUALITY & SERVICE

**EDAC INC** TORONTO, ONTARIO CANADA

THESE DRAWINGS AND SPECIFICATIONS ARE THE PROPERTY OF EDAC INC.,AND SHALL NOT BE REPRODUCED, OR COPIED OR USED AS THE BASIS FOR THE MANUFACTURE OR SALE OF APPARATUS WITHOUT WRITTEN PERMISSION.