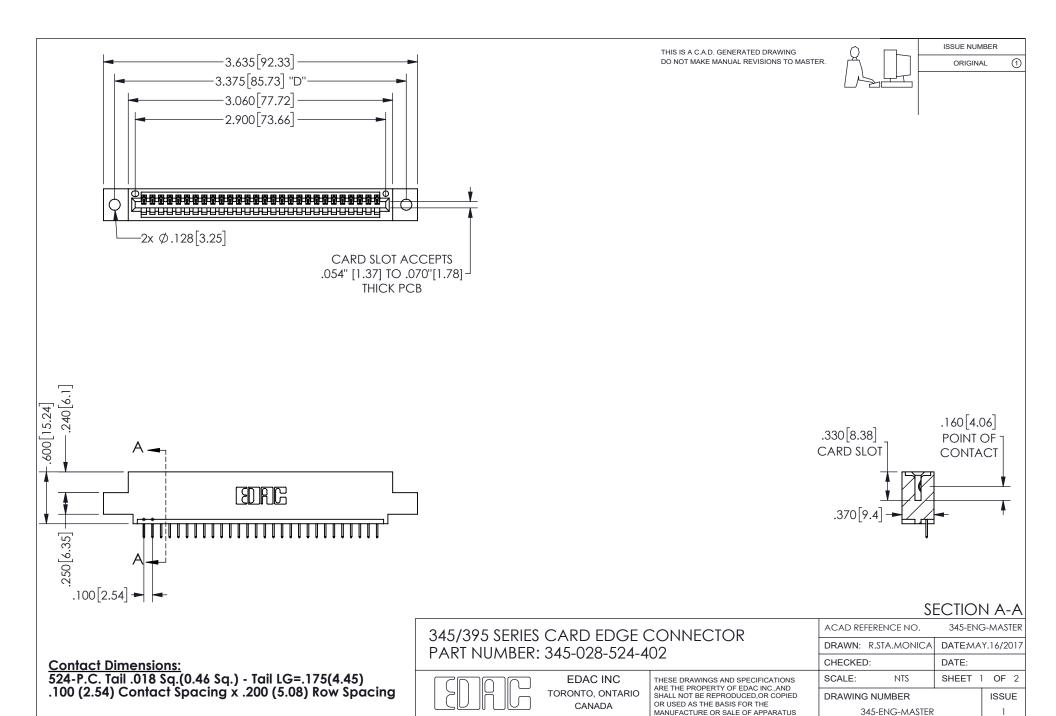

DAP MATERIAL AVAILABLE UPON REQUEST

CONTACT MATERIAL; COPPER ALLOY

CONTACT PLATING: GOLD ON THE MATING AREA, TIN PLATING ON THE CONTACT TAILS, NICKEL UNDERPLATE

345/395 SERIES CARD EDGE CONNECTOR CONTACT CODE 555,556,558,559,560 DIMENSIONS