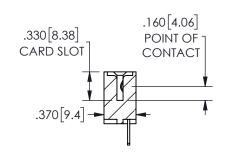

**SECTION A-A** 

<u>Contact Dimensions:</u>
500-Wire Hole .050x.025(1.27x0.64) - Tail LG=.260(6.60)
.100 (2.54) Contact Spacing x .200 (5.08) Row Spacing

ISSUE NUMBER ORIGINAL

1

**Contact Code 558** 

Contact Code 559

**Contact Code 560** 

INSULATOR MATERIAL: THERMOPLASTIC POLYESTER, UL 94V-0 DAP MATERIAL AVAILABLE UPON REQUEST

CONTACT MATERIAL; COPPER ALLOY

CONTACT PLATING: GOLD ON THE MATING AREA, TIN PLATING ON THE CONTACT TAILS, NICKEL UNDERPLATE