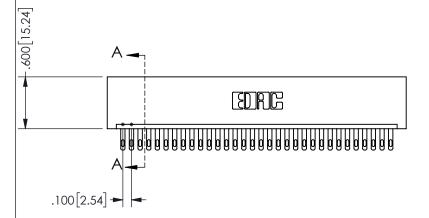

**SECTION A-A** 

<u>Contact Dimensions:</u>
500-Wire Hole .050x.025(1.27x0.64) - Tail LG=.260(6.60)
.100 (2.54) Contact Spacing x .200 (5.08) Row Spacing

ISSUE NUMBER ORIGINAL

1

**Contact Code 558** 

Contact Code 559