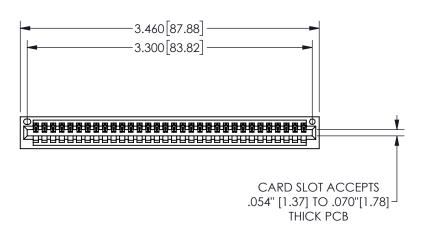

## 345/395 SERIES CARD EDGE CONNECTOR PART NUMBER: 345-032-500-101

YOUR CONNECTION TO QUALITY & SERVICE

**EDAC INC** TORONTO, ONTARIO CANADA

THESE DRAWINGS AND SPECIFICATIONS ARE THE PROPERTY OF EDAC INC.,AND SHALL NOT BE REPRODUCED, OR COPIED OR USED AS THE BASIS FOR THE MANUFACTURE OR SALE OF APPARATUS WITHOUT WRITTEN PERMISSION.