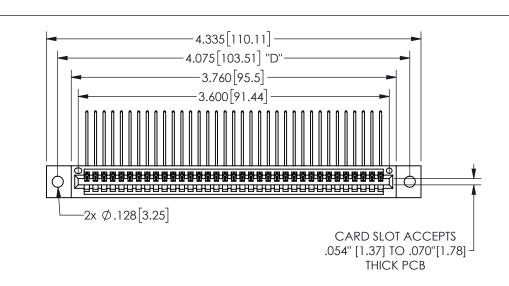

| 345/395 SERIES CARD EDGE CONNECTOR |
|------------------------------------|
| PART NUMBER: 345-035-559-602       |

YOUR CONNECTION TO QUALITY & SERVICE

**EDAC INC** TORONTO, ONTARIO CANADA

THESE DRAWINGS AND SPECIFICATIONS ARE THE PROPERTY OF EDAC INC.,AND SHALL NOT BE REPRODUCED,OR COPIED OR USED AS THE BASIS FOR THE MANUFACTURE OR SALE OF APPARATUS WITHOUT WRITTEN PERMISSION.

| ACAD REFERENCE NO. |                                  | 345-ENC | G-MASTER  |
|--------------------|----------------------------------|---------|-----------|
| DRAWN:             | WN: R.STA.MONICA DATEMAY.16/2017 |         | Y.16/2017 |
| CHECKE             | D:                               | DATE:   |           |
| SCALE:             | NTS                              | SHEET   | OF 2      |
| DRAWING            | NUMBER                           |         | ISSUE     |
| 345-ENG-MASTER     |                                  |         | 1         |