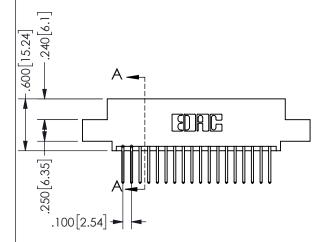

.160 4.06 .330[8.38] POINT OF CARD SLOT CONTACT .370 9.4

SECTION A-A

ORIGINAL 1

ISSUE NUMBER

**Contact Code 558** 

Contact Code 559

**Contact Code 560** 

INSULATOR MATERIAL: THERMOPLASTIC POLYESTER, UL 94V-0 DAP MATERIAL AVAILABLE UPON REQUEST

CONTACT MATERIAL; COPPER ALLOY CONTACT PLATING: GOLD ON THE MATING AREA, TIN PLATING ON THE CONTACT TAILS, NICKEL UNDERPLATE

345/395 SERIES CARD EDGE CONNECTOR CONTACT CODE 555,556,558,559,560 DIMENSIONS

YOUR CONNECTION TO QUALITY & SERVICE

**EDAC INC** TORONTO, ONTARIO CANADA

THESE DRAWINGS AND SPECIFICATIONS ARE THE PROPERTY OF EDAC INC.,AND SHALL NOT BE REPRODUCED, OR COPIED OR USED AS THE BASIS FOR THE MANUFACTURE OR SALE OF APPARATUS WITHOUT WRITTEN PERMISSION.