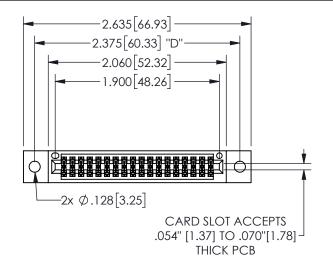

## 345/395 SERIES CARD EDGE CONNECTOR PART NUMBER: 345-036-523-502

YOUR CONNECTION TO QUALITY & SERVICE

**EDAC INC** TORONTO, ONTARIO CANADA

THESE DRAWINGS AND SPECIFICATIONS ARE THE PROPERTY OF EDAC INC.,AND SHALL NOT BE REPRODUCED,OR COPIED OR USED AS THE BASIS FOR THE MANUFACTURE OR SALE OF APPARATUS WITHOUT WRITTEN PERMISSION.

| OLOHOITT           |                    |  |  |
|--------------------|--------------------|--|--|
| ACAD REFERENCE NO. | 345-ENG-MASTER     |  |  |
| DRAWN: R.STA.MONIC | CA DATEMAY.16/2017 |  |  |
| CHECKED:           | DATE:              |  |  |
| SCALE: NTS         | SHEET 1 OF 2       |  |  |
| DRAWING NUMBER     | ISSUE              |  |  |
| 345-ENG-MAST       | ER 1               |  |  |