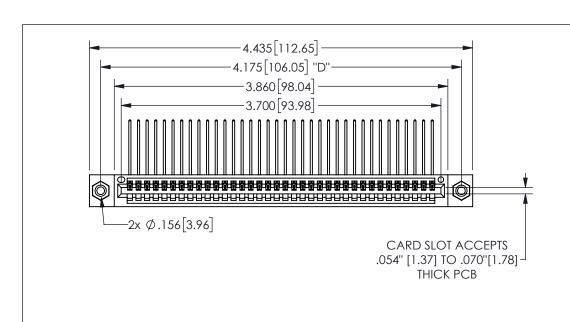

THIS IS A C.A.D. GENERATED DRAWING DO NOT MAKE MANUAL REVISIONS TO MASTER.

ORIGINAL

1

.160 4.06 .330[8.38] POINT OF CARD SLOT CONTACT .370 9.4

## .240[6.1] 600 15.24 250 [6.35] .100[2.54]

## 345/395 SERIES CARD EDGE CONNECTOR PART NUMBER: 345-036-559-408

YOUR CONNECTION TO QUALITY & SERVICE

**EDAC INC** TORONTO, ONTARIO CANADA

THESE DRAWINGS AND SPECIFICATIONS ARE THE PROPERTY OF EDAC INC.,AND SHALL NOT BE REPRODUCED, OR COPIED OR USED AS THE BASIS FOR THE MANUFACTURE OR SALE OF APPARATUS WITHOUT WRITTEN PERMISSION.

| ACAD REFERENCE NO. |              | 345-ENG-MASTER |         |
|--------------------|--------------|----------------|---------|
| DRAWN:             | R.STA.MONICA | DATEMAY        | 16/2017 |
| CHECKED:           |              | DATE:          |         |
| SCALE:             | NTS          | SHEET 1        | OF 2    |
| DRAWING            | G NUMBER     |                | ISSUE   |
| 345-ENG-MASTER     |              |                | 1       |