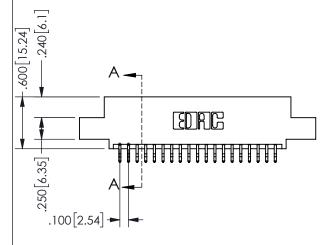

THIS IS A C.A.D. GENERATED DRAWING DO NOT MAKE MANUAL REVISIONS TO MASTER.

ISSUE NUMBER

ORIGINAL

<u>Contact Dimensions:</u>
556-Extender Board Bend (Code 520 Contacts)
See Sheet 2 for Contact Code 555, 556, 558, 559, 560 **Dimensions** 

.160 4.06 .330[8.38] POINT OF CARD SLOT CONTACT

SECTION A-A

ORIGINAL 1

ISSUE NUMBER

**Contact Code 558** 

Contact Code 559

**Contact Code 560** 

INSULATOR MATERIAL: THERMOPLASTIC POLYESTER, UL 94V-0 DAP MATERIAL AVAILABLE UPON REQUEST

CONTACT MATERIAL; COPPER ALLOY CONTACT PLATING: GOLD ON THE MATING AREA, TIN PLATING ON THE CONTACT TAILS, NICKEL UNDERPLATE