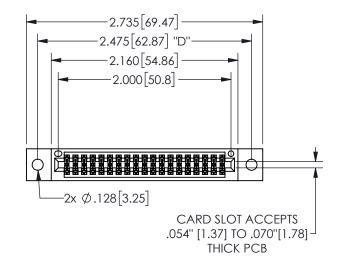

## 345/395 SERIES CARD EDGE CONNECTOR PART NUMBER: 345-038-556-502

YOUR CONNECTION TO QUALITY & SERVICE

**EDAC INC** TORONTO, ONTARIO CANADA

THESE DRAWINGS AND SPECIFICATIONS ARE THE PROPERTY OF EDAC INC.,AND SHALL NOT BE REPRODUCED, OR COPIED OR USED AS THE BASIS FOR THE MANUFACTURE OR SALE OF APPARATUS WITHOUT WRITTEN PERMISSION.

| ACAD REFERENCE NO.  | 345-ENG-MASTER   |       |
|---------------------|------------------|-------|
| DRAWN: R.STA.MONICA | DATE:MAY.16/2017 |       |
| CHECKED:            | DATE:            |       |
| SCALE: NTS          | SHEET            | OF 2  |
| DRAWING NUMBER      |                  | ISSUE |
| 345-ENG-MASTER      |                  | 1     |