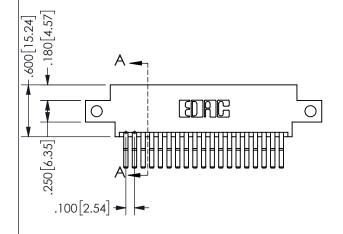

## 345/395 SERIES CARD EDGE CONNECTOR PART NUMBER: 345-038-560-812

YOUR CONNECTION TO QUALITY & SERVICE

**EDAC INC** TORONTO, ONTARIO CANADA

THESE DRAWINGS AND SPECIFICATIONS ARE THE PROPERTY OF EDAC INC.,AND SHALL NOT BE REPRODUCED, OR COPIED OR USED AS THE BASIS FOR THE MANUFACTURE OR SALE OF APPARATUS WITHOUT WRITTEN PERMISSION.

| ACAD REFERENCE NO.  | 345-ENG-MASTER   |  |
|---------------------|------------------|--|
| DRAWN: R.STA.MONICA | DATE:MAY.16/2017 |  |
| CHECKED:            | DATE:            |  |
| SCALE: NTS          | SHEET 1 OF 2     |  |
| DRAWING NUMBER      | ISSUE            |  |
| 345-ENG-MASTER      | 1                |  |
|                     |                  |  |