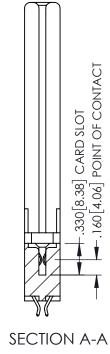

345/395 SERIES CARD EDGE CONNECTOR CONTACT CODE 555,556,558,559,560 DIMENSIONS

YOUR CONNECTION TO QUALITY & SERVICE

ACAD REFERENCE NO. 345-ENG-MASTER DATE:MAY.16/2017 DRAWN: R.STA.MONICA 1:1 SHEET 2 OF 2