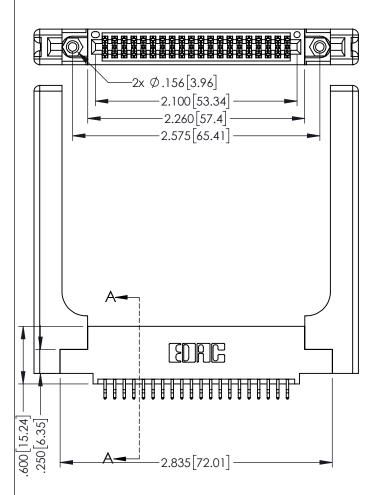

1

- INSULATOR MATERIAL: THERMOPLASTIC PBT BLACK, UL 94V-0
- CONTACT MATERIAL; COPPER TIN ALLOY CONTACT PLATING: GOLD ON THE MATING AREA, TIN PLATING ON THE CONTACT TAILS, NICKEL UNDERPLATE

| 345/395 SERIES CARD EDGE CONNECTOR |
|------------------------------------|
| PART NUMBER: 345-040-556-558       |

YOUR CONNECTION TO QUALITY & SERVICE

| ACAD REFERENCE NO. 345-ENG-MASTER    |         |       |  |
|--------------------------------------|---------|-------|--|
| DRAWN: R.STA.MONICA DATE:MAY.16/2017 |         |       |  |
| CHECKED:                             | DATE:   |       |  |
| SCALE: 1:1                           | SHEET 1 | OF 2  |  |
| DRAWING NUMBER                       |         | ISSUE |  |
| 345-ENG-MASTER                       |         | 1     |  |