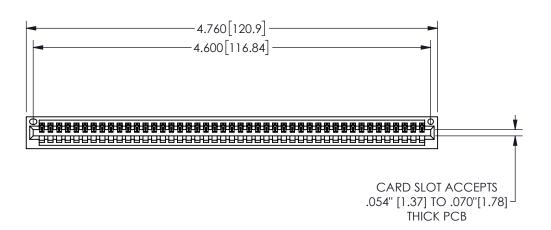

## 345/395 SERIES CARD EDGE CONNECTOR PART NUMBER: 345-045-544-101

<u>Contact Dimensions:</u> 544-Wire Wrap .050x.025(1.27x0.64) - Tail LG=.750(19.05) .100 (2.54) Contact Spacing x .200 (5.08) Row Spacing YOUR CONNECTION TO QUALITY & SERVICE