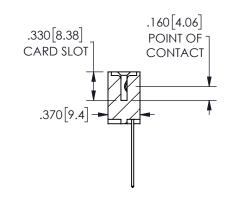

ISSUE NUMBER ORIGINAL

1

**Contact Code 558** 

Contact Code 559

**Contact Code 560** 

INSULATOR MATERIAL: THERMOPLASTIC POLYESTER, UL 94V-0 DAP MATERIAL AVAILABLE UPON REQUEST

CONTACT MATERIAL; COPPER ALLOY

CONTACT PLATING: GOLD ON THE MATING AREA, TIN PLATING ON THE CONTACT TAILS, NICKEL UNDERPLATE

## 345/395 SERIES CARD EDGE CONNECTOR CONTACT CODE 555,556,558,559,560 DIMENSIONS

YOUR CONNECTION TO QUALITY & SERVICE

**EDAC INC** TORONTO, ONTARIO CANADA

THESE DRAWINGS AND SPECIFICATIONS ARE THE PROPERTY OF EDAC INC.,AND SHALL NOT BE REPRODUCED, OR COPIED OR USED AS THE BASIS FOR THE MANUFACTURE OR SALE OF APPARATUS WITHOUT WRITTEN PERMISSION.