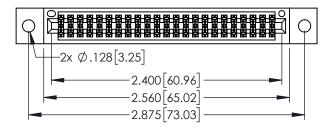

<u>Contact Dimensions:</u>
525-P.C. Tail .018 Sq.(0.46 Sq.) - Tail LG=.150(3.81)
.100 (2.54) Contact Spacing x .200 (5.08) Row Spacing

..330[8.38] CARD SLOT .160[4.06] POINT OF CONTACT

- INSULATOR MATERIAL: THERMOPLASTIC PBT BLACK, UL 94V-0 CONTACT MATERIAL; COPPER TIN ALLOY CONTACT PLATING: GOLD ON THE MATING AREA, TIN PLATING ON THE CONTACT TAILS, NICKEL UNDERPLATE

345/395 SERIES CARD EDGE CONNECTOR PART NUMBER: 345-046-525-802

| ACAD REFERENCE NO. 345-ENG-MASTER |                 |           |  |
|-----------------------------------|-----------------|-----------|--|
| DRAWN: R.STA.MONICA               | DATE: <b>MA</b> | Y.16/2017 |  |
| CHECKED:                          | DATE:           |           |  |
| SCALE: 1:1                        | SHEET 1         | OF 2      |  |
| DRAWING NUMBER                    |                 | ISSUE     |  |
| 345-ENG-MASTER                    | 1               |           |  |