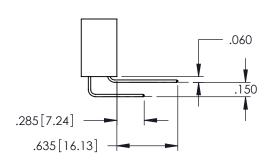

<u>Contact Dimensions:</u>
525-P.C. Tail .018 Sq.(0.46 Sq.) - Tail LG=.150(3.81)
.100 (2.54) Contact Spacing x .200 (5.08) Row Spacing

..330[8.38] CARD SLOT .160[4.06] POINT OF CONTACT

- INSULATOR MATERIAL: THERMOPLASTIC PBT BLACK, UL 94V-0 CONTACT MATERIAL; COPPER TIN ALLOY CONTACT PLATING: GOLD ON THE MATING AREA, TIN PLATING ON THE CONTACT TAILS, NICKEL UNDERPLATE

345/395 SERIES CARD EDGE CONNECTOR PART NUMBER: 345-046-525-802

| ACAD REFERENCE NO. 345-ENG-MASTER |                 |           |  |
|-----------------------------------|-----------------|-----------|--|
| DRAWN: R.STA.MONICA               | DATE: <b>MA</b> | Y.16/2017 |  |
| CHECKED:                          | DATE:           |           |  |
| SCALE: 1:1                        | SHEET 1         | OF 2      |  |
| DRAWING NUMBER                    |                 | ISSUE     |  |
| 345-ENG-MASTER                    | 1               |           |  |