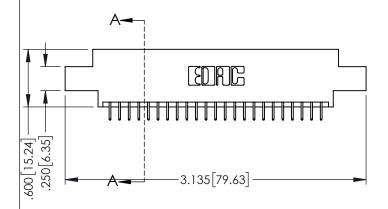

<u>Contact Dimensions:</u>
525-P.C. Tail .018 Sq.(0.46 Sq.) - Tail LG=.150(3.81)
.100 (2.54) Contact Spacing x .200 (5.08) Row Spacing

..330[8.38] CARD SLOT .160[4.06] POINT OF CONTACT

- INSULATOR MATERIAL: THERMOPLASTIC PBT BLACK, UL 94V-0 CONTACT MATERIAL; COPPER TIN ALLOY CONTACT PLATING: GOLD ON THE MATING AREA, TIN PLATING ON THE CONTACT TAILS, NICKEL UNDERPLATE

345/395 SERIES CARD EDGE CONNECTOR PART NUMBER: 345-046-525-802

| ACAD REFERENCE NO. 345-ENG-MASTER |                 |           |  |
|-----------------------------------|-----------------|-----------|--|
| DRAWN: R.STA.MONICA               | DATE: <b>MA</b> | Y.16/2017 |  |
| CHECKED:                          | DATE:           |           |  |
| SCALE: 1:1                        | SHEET 1         | OF 2      |  |
| DRAWING NUMBER                    |                 | ISSUE     |  |
| 345-ENG-MASTER                    | 1               |           |  |