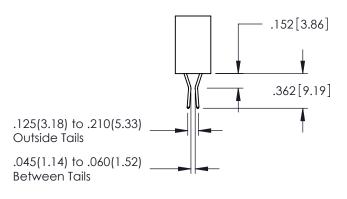

**SECTION A-A** 

.107 [2.72] .082 [2.08] .157 [4] .232 [5.89] .125(3.18) to .210(5.33) .125(3.18) to .210(5.33) Outside Tails Outside Tails .045(1.14) to .060(1.52) .045(1.14) to .060(1.52) Between Tails Between Tails **Contact Code 555 Contact Code 556** 

**Contact Code 558** 

**Contact Code 559** 

Contact Code 560

INSULATOR MATERIAL: THERMOPLASTIC POLYESTER, UL 94V-0 DAP MATERIAL AVAILABLE UPON REQUEST

CONTACT MATERIAL; COPPER ALLOY CONTACT PLATING: GOLD ON THE MATING AREA, TIN PLATING ON THE CONTACT TAILS, NICKEL UNDERPLATE

345/395 SERIES CARD EDGE CONNECTOR CONTACT CODE 555,556,558,559,560 DIMENSIONS

YOUR CONNECTION TO QUALITY & SERVICE

|   | ACAD REFERENCE NO. 345-ENG-MAST |                  |  |
|---|---------------------------------|------------------|--|
|   | DRAWN: R.STA.MONICA             | DATE:MAY.16/2017 |  |
|   | CHECKED:                        | DATE:            |  |
|   | SCALE: 1:1                      | SHEET 2 OF 2     |  |
| D | DRAWING NUMBER                  | ISSUE            |  |