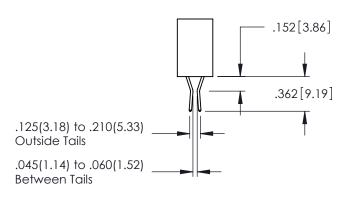

.107 [2.72] .082 [2.08] .157 [4] .232 [5.89] .125(3.18) to .210(5.33) .125(3.18) to .210(5.33) Outside Tails Outside Tails .045(1.14) to .060(1.52) .045(1.14) to .060(1.52) Between Tails Between Tails **Contact Code 555 Contact Code 556** 

## 345/395 SERIES CARD EDGE CONNECTOR CONTACT CODE 555,556,558,559,560 DIMENSIONS

YOUR CONNECTION TO QUALITY & SERVICE

|    | ACAD REFERENCE NO. 345-ENG-MASTI |                  |  |
|----|----------------------------------|------------------|--|
| 5  | DRAWN: R.STA.MONICA              | DATE:MAY.16/2017 |  |
|    | CHECKED:                         | DATE:            |  |
| ,  | SCALE: 1:1                       | SHEET 2 OF 2     |  |
| ΞD | DRAWING NUMBER                   | ISSUE            |  |