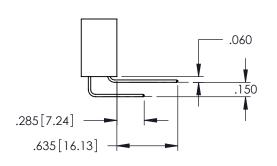

<u>Contact Dimensions:</u>
525-P.C. Tail .018 Sq.(0.46 Sq.) - Tail LG=.150(3.81)
.100 (2.54) Contact Spacing x .200 (5.08) Row Spacing

1

INSULATOR MATERIAL: THERMOPLASTIC PBT BLACK, UL 94V-0

CONTACT MATERIAL; COPPER TIN ALLOY CONTACT PLATING: GOLD ON THE MATING AREA, TIN PLATING ON THE CONTACT TAILS, NICKEL UNDERPLATE

345/395 SERIES CARD EDGE CONNECTOR PART NUMBER: 345-052-525-608

CANADA

|                    | ACAD REFERENCE NO. 345-ENG-MA |                 |           |
|--------------------|-------------------------------|-----------------|-----------|
|                    | DRAWN: R.STA.MONICA           | DATE: <b>MA</b> | Y.16/2017 |
|                    | CHECKED:                      | DATE:           |           |
| NS<br>AND<br>OPIED | SCALE: 1:1                    | SHEET 1         | OF 2      |
|                    | DRAWING NUMBER                |                 | ISSUE     |
| THS                | 345-FNG-MASTER                |                 | 1         |