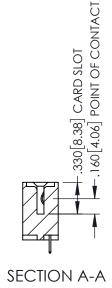

<u>Contact Dimensions:</u>
525-P.C. Tail .018 Sq.(0.46 Sq.) - Tail LG=.150(3.81)
.100 (2.54) Contact Spacing x .200 (5.08) Row Spacing

1

INSULATOR MATERIAL: THERMOPLASTIC PBT BLACK, UL 94V-0

CONTACT MATERIAL; COPPER TIN ALLOY CONTACT PLATING: GOLD ON THE MATING AREA, TIN PLATING ON THE CONTACT TAILS, NICKEL UNDERPLATE

345/395 SERIES CARD EDGE CONNECTOR PART NUMBER: 345-052-525-608

CANADA

|                    | ACAD REFERENCE NO. 345-ENG-MA |                 |           |
|--------------------|-------------------------------|-----------------|-----------|
|                    | DRAWN: R.STA.MONICA           | DATE: <b>MA</b> | Y.16/2017 |
|                    | CHECKED:                      | DATE:           |           |
| NS<br>AND<br>OPIED | SCALE: 1:1                    | SHEET 1         | OF 2      |
|                    | DRAWING NUMBER                |                 | ISSUE     |
| THS                | 345-FNG-MASTER                |                 | 1         |