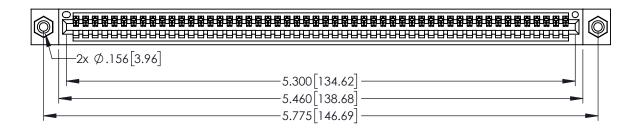

<u>Contact Dimensions:</u>
525-P.C. Tail .018 Sq.(0.46 Sq.) - Tail LG=.150(3.81)
.100 (2.54) Contact Spacing x .200 (5.08) Row Spacing

1

INSULATOR MATERIAL: THERMOPLASTIC PBT BLACK, UL 94V-0

CONTACT MATERIAL; COPPER TIN ALLOY CONTACT PLATING: GOLD ON THE MATING AREA, TIN PLATING ON THE CONTACT TAILS, NICKEL UNDERPLATE

345/395 SERIES CARD EDGE CONNECTOR PART NUMBER: 345-052-525-608

CANADA

|                    | ACAD REFERENCE NO. 345-ENG-MA |                 |           |
|--------------------|-------------------------------|-----------------|-----------|
|                    | DRAWN: R.STA.MONICA           | DATE: <b>MA</b> | Y.16/2017 |
|                    | CHECKED:                      | DATE:           |           |
| NS<br>AND<br>OPIED | SCALE: 1:1                    | SHEET 1         | OF 2      |
|                    | DRAWING NUMBER                |                 | ISSUE     |
| THS                | 345-FNG-MASTER                |                 | 1         |