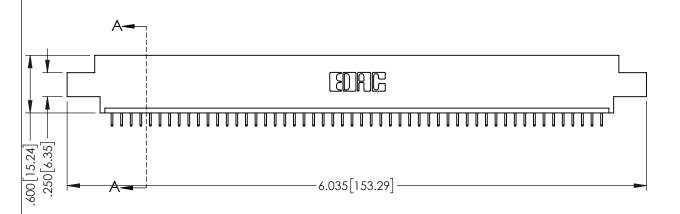

<u>Contact Dimensions:</u>
525-P.C. Tail .018 Sq.(0.46 Sq.) - Tail LG=.150(3.81)
.100 (2.54) Contact Spacing x .200 (5.08) Row Spacing

1

INSULATOR MATERIAL: THERMOPLASTIC PBT BLACK, UL 94V-0

CONTACT MATERIAL; COPPER TIN ALLOY CONTACT PLATING: GOLD ON THE MATING AREA, TIN PLATING ON THE CONTACT TAILS, NICKEL UNDERPLATE

345/395 SERIES CARD EDGE CONNECTOR PART NUMBER: 345-052-525-608

CANADA

|                    | ACAD REFERENCE NO. 345-ENG-MA |                 |           |
|--------------------|-------------------------------|-----------------|-----------|
|                    | DRAWN: R.STA.MONICA           | DATE: <b>MA</b> | Y.16/2017 |
|                    | CHECKED:                      | DATE:           |           |
| NS<br>AND<br>OPIED | SCALE: 1:1                    | SHEET 1         | OF 2      |
|                    | DRAWING NUMBER                |                 | ISSUE     |
| THS                | 345-FNG-MASTER                |                 | 1         |