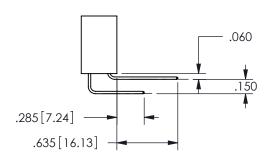

## -.180[4.57] .600[15.24] .250[6.35] .100[2.54]

<u>Contact Dimensions:</u>
558-90 Degree Bend (Code 541 Contacts)
See Sheet 2 for Contact Code 555, 556, 558, 559, 560 **Dimensions** 

SECTION A-A

ISSUE NUMBER ORIGINAL

1

**Contact Code 558** 

Contact Code 559

**Contact Code 560** 

INSULATOR MATERIAL: THERMOPLASTIC POLYESTER, UL 94V-0

DAP MATERIAL AVAILABLE UPON REQUEST

CONTACT MATERIAL; COPPER ALLOY

CONTACT PLATING: GOLD ON THE MATING AREA, TIN PLATING ON THE CONTACT TAILS, NICKEL UNDERPLATE

345/395 SERIES CARD EDGE CONNECTOR CONTACT CODE 555,556,558,559,560 DIMENSIONS