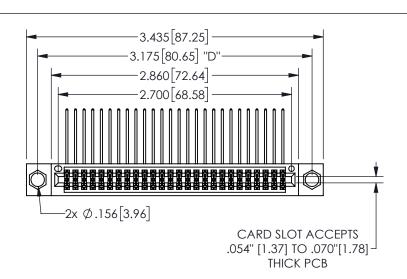

## 345/395 SERIES CARD EDGE CONNECTOR PART NUMBER: 345-052-558-804

YOUR CONNECTION TO QUALITY & SERVICE

**EDAC INC** TORONTO, ONTARIO CANADA

THESE DRAWINGS AND SPECIFICATIONS ARE THE PROPERTY OF EDAC INC.,AND SHALL NOT BE REPRODUCED,OR COPIED OR USED AS THE BASIS FOR THE MANUFACTURE OR SALE OF APPARATUS WITHOUT WRITTEN PERMISSION.

| 0.                  |        |                 | , , , , , |
|---------------------|--------|-----------------|-----------|
| ACAD REFERENCE NO.  |        | 345-ENG-MASTER  |           |
| DRAWN: R.STA.MONICA |        | DATEMAY.16/2017 |           |
| CHECKED:            |        | DATE:           |           |
| SCALE:              | NTS    | SHEET           | OF 2      |
| DRAWING             | NUMBER |                 | ISSUE     |
| 345-ENG-MASTER      |        |                 | 1         |