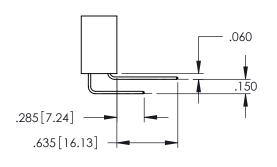

<u>Contact Dimensions:</u>
525-P.C. Tail .018 Sq.(0.46 Sq.) - Tail LG=.150(3.81)
.100 (2.54) Contact Spacing x .200 (5.08) Row Spacing

1

- INSULATOR MATERIAL: THERMOPLASTIC PBT BLACK, UL 94V-0
- CONTACT MATERIAL; COPPER TIN ALLOY CONTACT PLATING: GOLD ON THE MATING AREA, TIN PLATING ON THE CONTACT TAILS, NICKEL UNDERPLATE

.107 [2.72] .082 [2.08] .157 [4] .232 [5.89] .125(3.18) to .210(5.33) .125(3.18) to .210(5.33) Outside Tails Outside Tails .045(1.14) to .060(1.52) .045(1.14) to .060(1.52) Between Tails Between Tails **Contact Code 555 Contact Code 556** 

**Contact Code 558** 

**Contact Code 559** 

Contact Code 560

INSULATOR MATERIAL: THERMOPLASTIC POLYESTER, UL 94V-0 DAP MATERIAL AVAILABLE UPON REQUEST

CONTACT MATERIAL; COPPER ALLOY CONTACT PLATING: GOLD ON THE MATING AREA, TIN PLATING ON THE CONTACT TAILS, NICKEL UNDERPLATE