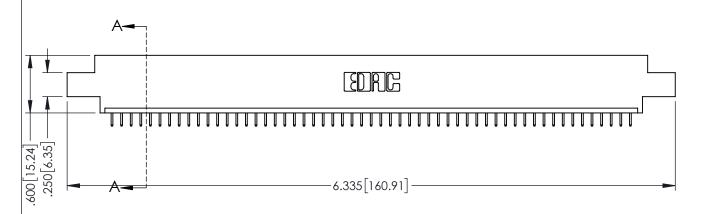

| 345/395 SERIES CARD EDGE CONNECTOR |
|------------------------------------|
| PART NUMBER: 345-055-525-602       |

CANADA

| ACAD REFERENCE NO. 345-ENG-MASTER |                  |  |  |
|-----------------------------------|------------------|--|--|
| DRAWN: R.STA.MONICA               | DATE:MAY.16/2017 |  |  |
| CHECKED:                          | DATE:            |  |  |
| SCALE: 1:1                        | SHEET 1 OF 2     |  |  |
| DRAWING NUMBER                    | ISSUE            |  |  |
| 345-ENG-MASTER                    | 1                |  |  |