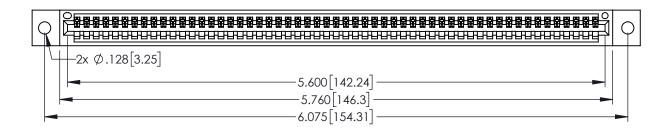

| 345/395 SERIES CARD EDGE CONNECTOR |
|------------------------------------|
| PART NUMBER: 345-055-525-602       |

CANADA

| ACAD REFERENCE NO. 345-ENG-MASTER |                  |  |  |
|-----------------------------------|------------------|--|--|
| DRAWN: R.STA.MONICA               | DATE:MAY.16/2017 |  |  |
| CHECKED:                          | DATE:            |  |  |
| SCALE: 1:1                        | SHEET 1 OF 2     |  |  |
| DRAWING NUMBER                    | ISSUE            |  |  |
| 345-ENG-MASTER                    | 1                |  |  |