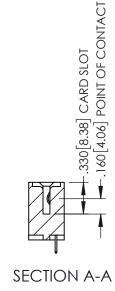

## 345/395 SERIES CARD EDGE CONNECTOR CONTACT CODE 555,556,558,559,560 DIMENSIONS

YOUR CONNECTION TO QUALITY & SERVICE

|   | ACAD REFERENCE NO. 345-ENG-MASTER |                  |  |
|---|-----------------------------------|------------------|--|
|   | DRAWN: R.STA.MONICA               | DATE:MAY.16/2017 |  |
|   | CHECKED:                          | DATE:            |  |
|   | SCALE: 1:1                        | SHEET 2 OF 2     |  |
| D | DRAWING NUMBER                    | ISSUE            |  |