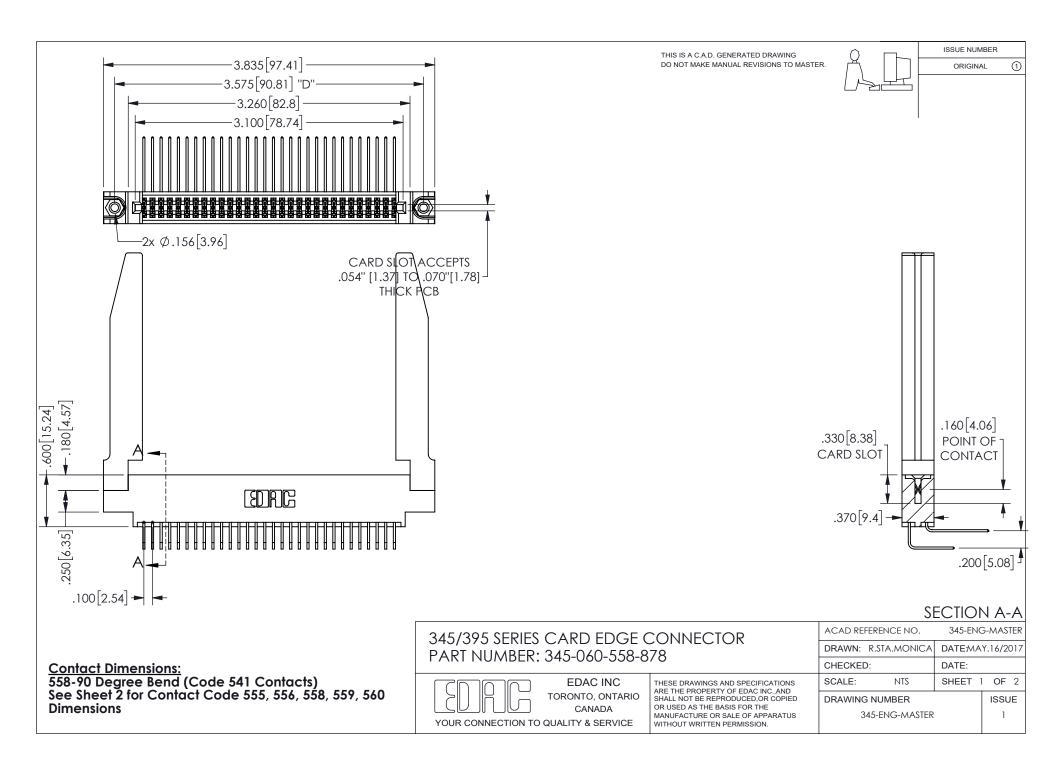

ISSUE NUMBER ORIGINAL

1

**Contact Code 558** 

Contact Code 559

Contact Code 560

INSULATOR MATERIAL: THERMOPLASTIC POLYESTER, UL 94V-0 DAP MATERIAL AVAILABLE UPON REQUEST

CONTACT MATERIAL; COPPER ALLOY

CONTACT PLATING: GOLD ON THE MATING AREA, TIN PLATING ON THE CONTACT TAILS, NICKEL UNDERPLATE