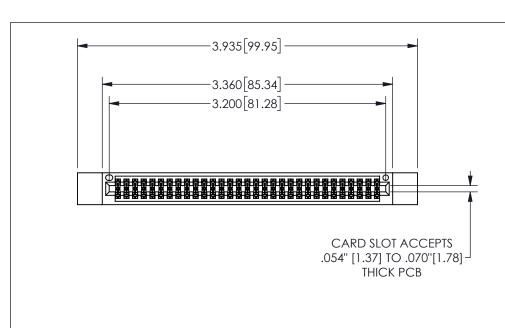

THIS IS A C.A.D. GENERATED DRAWING DO NOT MAKE MANUAL REVISIONS TO MASTER.

ISSUE NUMBER

ORIGINAL

1

.160[4.06] .330[8.38] POINT OF CARD SLOT CONTACT

-.350[8.89] .600[15.24] .100[2.54]

<u>Contact Dimensions:</u>
556-Extender Board Bend (Code 520 Contacts)
See Sheet 2 for Contact Code 555, 556, 558, 559, 560 **Dimensions** 

| 345/395 SERIES CARD EDGE CONNECTOR |  |
|------------------------------------|--|
| PART NUMBER: 345-062-556-212       |  |

YOUR CONNECTION TO QUALITY & SERVICE

**EDAC INC** TORONTO, ONTARIO CANADA

THESE DRAWINGS AND SPECIFICATIONS ARE THE PROPERTY OF EDAC INC.,AND SHALL NOT BE REPRODUCED,OR COPIED OR USED AS THE BASIS FOR THE MANUFACTURE OR SALE OF APPARATUS WITHOUT WRITTEN PERMISSION.