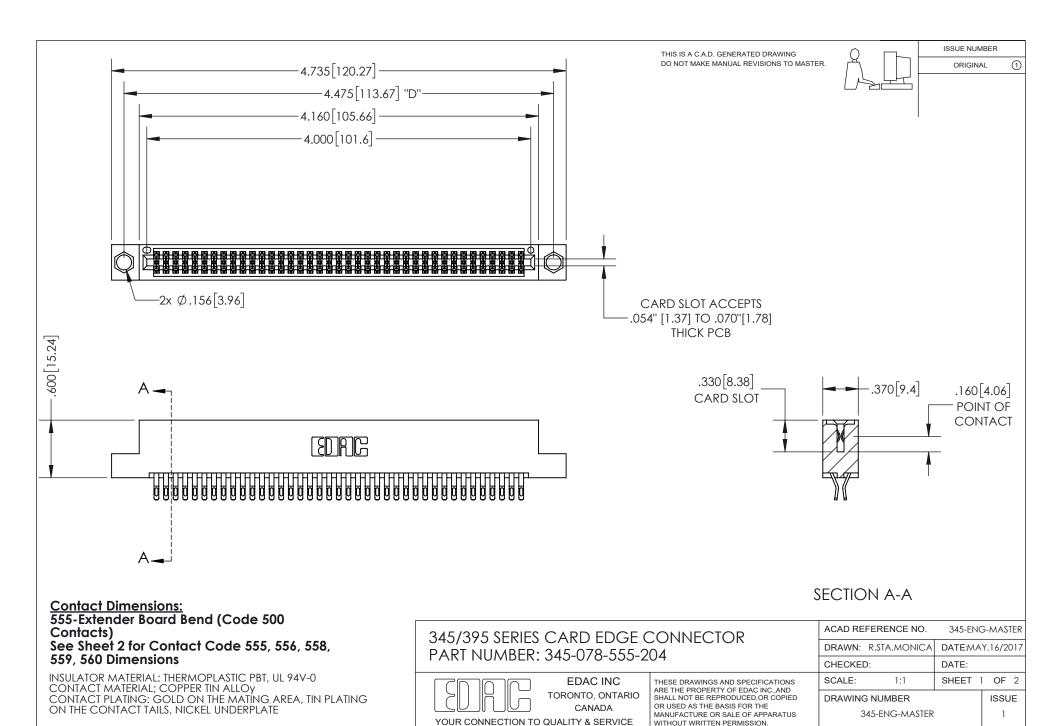

ISSUE NUMBER ORIGINAL

1

**Contact Code 558** 

**Contact Code 559** 

Contact Code 560

- INSULATOR MATERIAL: THERMOPLASTIC POLYESTER, UL 94V-0
- DAP MATERIAL AVAILABLE UPON REQUEST
- CONTACT MATERIAL; COPPER ALLOY

CONTACT PLATING: GOLD ON THE MATING AREA, TIN PLATING ON THE CONTACT TAILS, NICKEL UNDERPLATE

\*FOR ALL OTHER SPECIFICATIONS REFER TO SHEET 3\*

## 345/395 SERIES CARD EDGE CONNECTOR CONTACT CODE 555,556,558,559,560 DIMENSIONS

YOUR CONNECTION TO QUALITY & SERVICE

**EDAC INC** TORONTO, ONTARIO CANADA

THESE DRAWINGS AND SPECIFICATIONS ARE THE PROPERTY OF EDAC INC.,AND SHALL NOT BE REPRODUCED, OR COPIED OR USED AS THE BASIS FOR THE MANUFACTURE OR SALE OF APPARATUS WITHOUT WRITTEN PERMISSION.