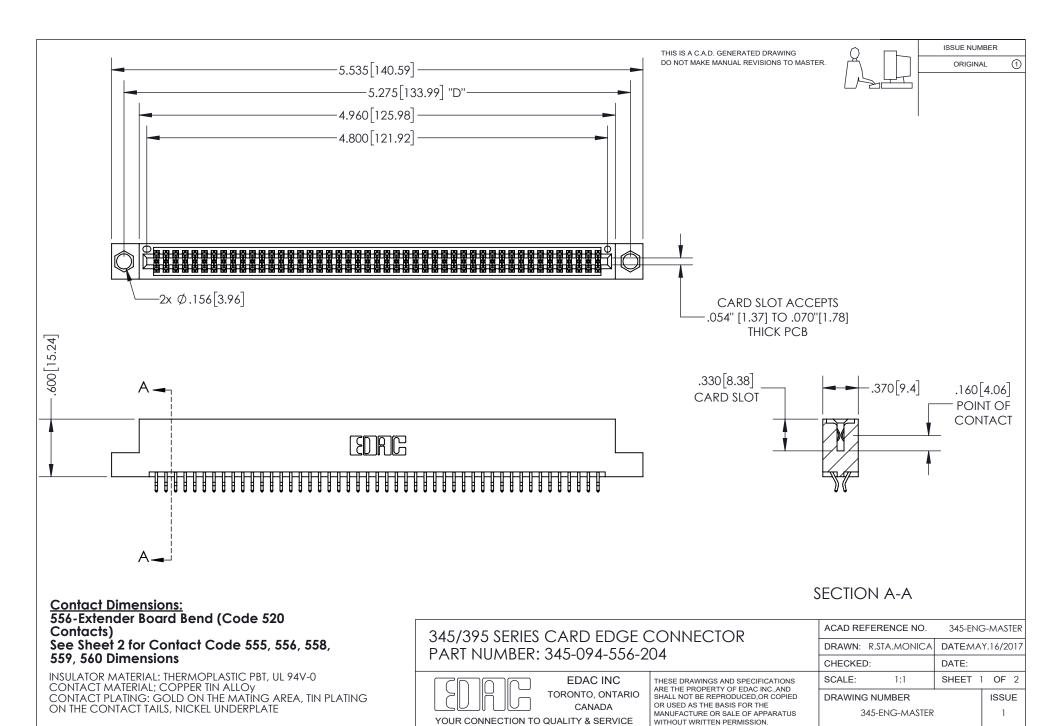

ISSUE NUMBER ORIGINAL

1

**Contact Code 558** 

**Contact Code 559** 

Contact Code 560

- INSULATOR MATERIAL: THERMOPLASTIC POLYESTER, UL 94V-0
- DAP MATERIAL AVAILABLE UPON REQUEST
- CONTACT MATERIAL; COPPER ALLOY

CONTACT PLATING: GOLD ON THE MATING AREA, TIN PLATING ON THE CONTACT TAILS, NICKEL UNDERPLATE

\*FOR ALL OTHER SPECIFICATIONS REFER TO SHEET 3\*

## 345/395 SERIES CARD EDGE CONNECTOR CONTACT CODE 555,556,558,559,560 DIMENSIONS

YOUR CONNECTION TO QUALITY & SERVICE

**EDAC INC** TORONTO, ONTARIO CANADA

THESE DRAWINGS AND SPECIFICATIONS ARE THE PROPERTY OF EDAC INC.,AND SHALL NOT BE REPRODUCED, OR COPIED OR USED AS THE BASIS FOR THE MANUFACTURE OR SALE OF APPARATUS WITHOUT WRITTEN PERMISSION.