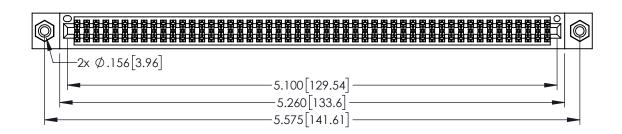

<u>Contact Dimensions:</u>
525-P.C. Tail .018 Sq.(0.46 Sq.) - Tail LG=.150(3.81)
.100 (2.54) Contact Spacing x .200 (5.08) Row Spacing

1

- INSULATOR MATERIAL: THERMOPLASTIC PBT BLACK, UL 94V-0
- CONTACT MATERIAL; COPPER TIN ALLOY CONTACT PLATING: GOLD ON THE MATING AREA, TIN PLATING ON THE CONTACT TAILS, NICKEL UNDERPLATE

| 345/395 SERIES CARD EDGE CONNECTOR |
|------------------------------------|
| PART NUMBER: 345-100-525-508       |

| ACAD REFERENCE NO. 345-ENG-MASTER |                  |  |  |
|-----------------------------------|------------------|--|--|
| DRAWN: R.STA.MONICA               | DATE:MAY.16/2017 |  |  |
| CHECKED:                          | DATE:            |  |  |
| SCALE: 1:1                        | SHEET 1 OF 2     |  |  |
| DRAWING NUMBER                    | ISSUE            |  |  |
| 345-ENG-MASTER                    | 1                |  |  |