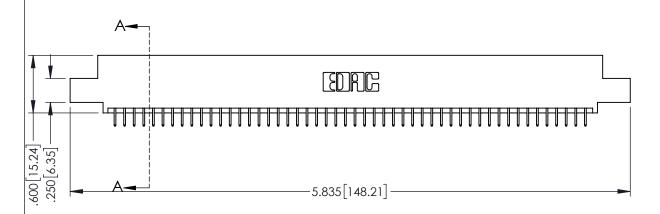

<u>Contact Dimensions:</u>
525-P.C. Tail .018 Sq.(0.46 Sq.) - Tail LG=.150(3.81)
.100 (2.54) Contact Spacing x .200 (5.08) Row Spacing

1

- INSULATOR MATERIAL: THERMOPLASTIC PBT BLACK, UL 94V-0
- CONTACT MATERIAL; COPPER TIN ALLOY CONTACT PLATING: GOLD ON THE MATING AREA, TIN PLATING ON THE CONTACT TAILS, NICKEL UNDERPLATE

| 345/395 SERIES CARD EDGE CONNECTOR |
|------------------------------------|
| PART NUMBER: 345-100-525-508       |

| ACAD REFERENCE NO. 345-ENG-MASTER |                  |  |  |
|-----------------------------------|------------------|--|--|
| DRAWN: R.STA.MONICA               | DATE:MAY.16/2017 |  |  |
| CHECKED:                          | DATE:            |  |  |
| SCALE: 1:1                        | SHEET 1 OF 2     |  |  |
| DRAWING NUMBER                    | ISSUE            |  |  |
| 345-ENG-MASTER                    | 1                |  |  |