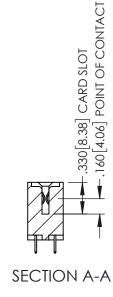

<u>Contact Dimensions:</u>
525-P.C. Tail .018 Sq.(0.46 Sq.) - Tail LG=.150(3.81)
.100 (2.54) Contact Spacing x .200 (5.08) Row Spacing

1

- INSULATOR MATERIAL: THERMOPLASTIC PBT BLACK, UL 94V-0
- CONTACT MATERIAL; COPPER TIN ALLOY CONTACT PLATING: GOLD ON THE MATING AREA, TIN PLATING ON THE CONTACT TAILS, NICKEL UNDERPLATE

| 345/395 SERIES CARD EDGE CONNECTOR |
|------------------------------------|
| PART NUMBER: 345-100-525-508       |

| ACAD REFERENCE NO. 345-ENG-MASTER |                  |  |  |
|-----------------------------------|------------------|--|--|
| DRAWN: R.STA.MONICA               | DATE:MAY.16/2017 |  |  |
| CHECKED:                          | DATE:            |  |  |
| SCALE: 1:1                        | SHEET 1 OF 2     |  |  |
| DRAWING NUMBER                    | ISSUE            |  |  |
| 345-ENG-MASTER                    | 1                |  |  |