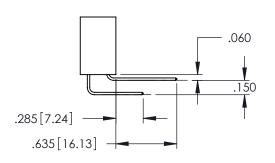

YOUR CONNECTION TO QUALITY & SERVICE

**Contact Code 558** 

Contact Code 559

**Contact Code 560** 

- INSULATOR MATERIAL: THERMOPLASTIC POLYESTER, UL 94V-0 DAP MATERIAL AVAILABLE UPON REQUEST

CONTACT MATERIAL; COPPER ALLOY CONTACT PLATING: GOLD ON THE MATING AREA, TIN PLATING ON THE CONTACT TAILS, NICKEL UNDERPLATE