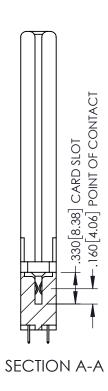

<u>Contact Dimensions:</u>
525-P.C. Tail .018 Sq.(0.46 Sq.) - Tail LG=.150(3.81)
.100 (2.54) Contact Spacing x .200 (5.08) Row Spacing

1

INSULATOR MATERIAL: THERMOPLASTIC PBT BLACK, UL 94V-0

CONTACT MATERIAL; COPPER TIN ALLOY CONTACT PLATING: GOLD ON THE MATING AREA, TIN PLATING ON THE CONTACT TAILS, NICKEL UNDERPLATE

345/395 SERIES CARD EDGE CONNECTOR PART NUMBER: 345-110-525-558

YOUR CONNECTION TO QUALITY & SERVICE

| ACAD REFERENCE NO. 345-ENG-MASTER   |         |         |  |
|-------------------------------------|---------|---------|--|
| DRAWN: R.STA.MONICA DATE:MAY.16/201 |         | 16/2017 |  |
| CHECKED:                            | DATE:   |         |  |
| SCALE: 1:1                          | SHEET 1 | OF 2    |  |
| DRAWING NUMBER                      |         | ISSUE   |  |
| 345-ENG-MASTER                      | 1       |         |  |