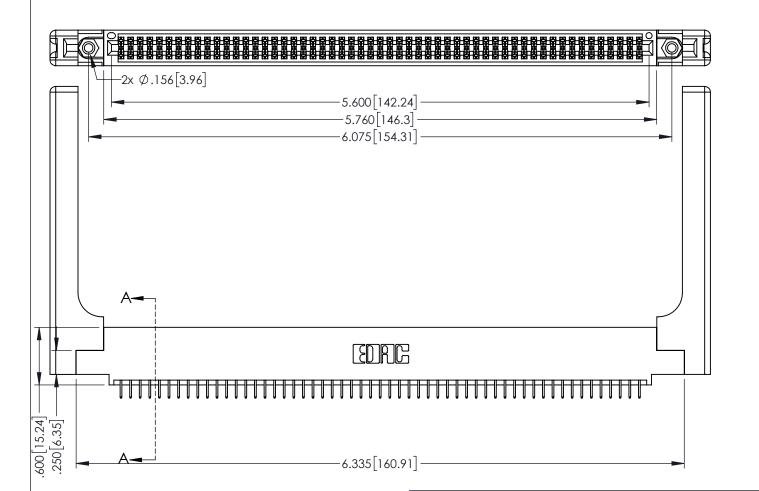

<u>Contact Dimensions:</u>
525-P.C. Tail .018 Sq.(0.46 Sq.) - Tail LG=.150(3.81)
.100 (2.54) Contact Spacing x .200 (5.08) Row Spacing

1

INSULATOR MATERIAL: THERMOPLASTIC PBT BLACK, UL 94V-0

CONTACT MATERIAL; COPPER TIN ALLOY CONTACT PLATING: GOLD ON THE MATING AREA, TIN PLATING ON THE CONTACT TAILS, NICKEL UNDERPLATE

345/395 SERIES CARD EDGE CONNECTOR PART NUMBER: 345-110-525-558

YOUR CONNECTION TO QUALITY & SERVICE

| ACAD REFERENCE NO. 345-ENG-MASTER   |         |         |  |
|-------------------------------------|---------|---------|--|
| DRAWN: R.STA.MONICA DATE:MAY.16/201 |         | 16/2017 |  |
| CHECKED:                            | DATE:   |         |  |
| SCALE: 1:1                          | SHEET 1 | OF 2    |  |
| DRAWING NUMBER                      |         | ISSUE   |  |
| 345-ENG-MASTER                      | 1       |         |  |