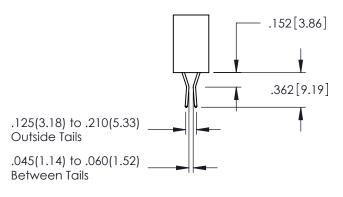

**Contact Code 558** 

**Contact Code 559** 

Contact Code 560

INSULATOR MATERIAL: THERMOPLASTIC POLYESTER, UL 94V-0 DAP MATERIAL AVAILABLE UPON REQUEST

CONTACT MATERIAL; COPPER ALLOY CONTACT PLATING: GOLD ON THE MATING AREA, TIN PLATING ON THE CONTACT TAILS, NICKEL UNDERPLATE