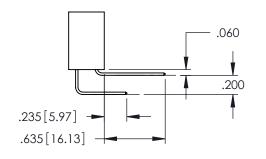

NG NUMBER

345-ENG-MASTER

**Contact Code 558** 

Contact Code 559

**Contact Code 560** 

INSULATOR MATERIAL: THERMOPLASTIC POLYESTER, UL 94V-0

DAP MATERIAL AVAILABLE UPON REQUEST

CONTACT MATERIAL; COPPER ALLOY CONTACT PLATING: GOLD ON THE MATING AREA, TIN PLATING ON THE CONTACT TAILS, NICKEL UNDERPLATE