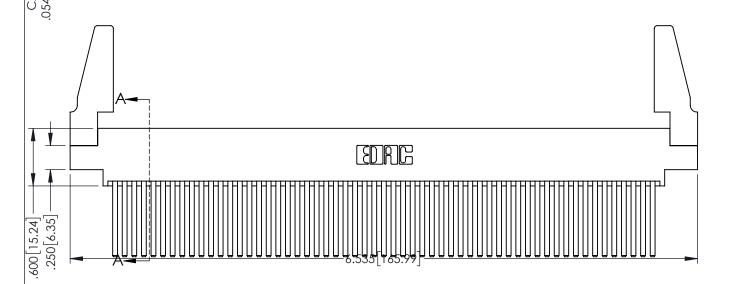

<u>Contact Dimensions:</u>
544-Wire Wrap .050x.025(1.27x0.64) - Tail LG=.750(19.05)
.100 (2.54) Contact Spacing x .200 (5.08) Row Spacing

THIS IS A C.A.D. GENERATED DRAWING DO NOT MAKE MANUAL REVISIONS TO MAST

1

ORIGINAL

SECTION A-A

INSULATOR MATERIAL: THERMOPLASTIC PBT BLACK, UL 94V-0

CONTACT MATERIAL; COPPER TIN ALLOY

CONTACT PLATING: GOLD ON THE MATING AREA, TIN PLATING ON THE CONTACT TAILS, NICKEL UNDERPLATE

345/395 SERIES CARD EDGE CONNECTOR PART NUMBER: 345-114-544-888

EDAC INC TORONTO, ONTARIO CANADA

YOUR CONNECTION TO QUALITY & SERVICE WITHOUT

THESE DRAWINGS AND SPECIFICATIONS ARE THE PROPERTY OF EDAC INC.,AND SHALL NOT BE REPRODUCED,OR COPIED OR USED AS THE BASIS FOR THE MANUFACTURE OR SALE OF APPARATUS WITHOUT WRITTEN PERMISSION.