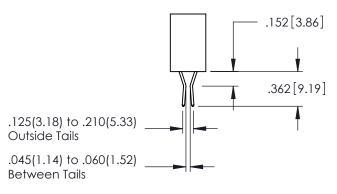

NG NUMBER

345-ENG-MASTER

**Contact Code 558** 

Contact Code 559

**Contact Code 560** 

INSULATOR MATERIAL: THERMOPLASTIC POLYESTER, UL 94V-0

DAP MATERIAL AVAILABLE UPON REQUEST

CONTACT MATERIAL; COPPER ALLOY CONTACT PLATING: GOLD ON THE MATING AREA, TIN PLATING ON THE CONTACT TAILS, NICKEL UNDERPLATE