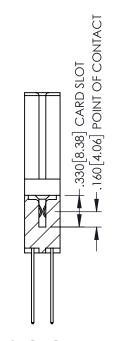

NG NUMBER

345-ENG-MASTER

**Contact Code 558** 

Contact Code 559

**Contact Code 560** 

INSULATOR MATERIAL: THERMOPLASTIC POLYESTER, UL 94V-0

DAP MATERIAL AVAILABLE UPON REQUEST

CONTACT MATERIAL; COPPER ALLOY CONTACT PLATING: GOLD ON THE MATING AREA, TIN PLATING ON THE CONTACT TAILS, NICKEL UNDERPLATE

## 345/395 SERIES CARD EDGE CONNECTOR CONTACT CODE 555,556,558,559,560 DIMENSIONS

YOUR CONNECTION TO QUALITY & SERVICE

|    | MONE HEI ENERGE HO. GIO ENG MINOTER |                  |  |
|----|-------------------------------------|------------------|--|
| S  | DRAWN: R.STA.MONICA                 | DATE:MAY.16/2017 |  |
|    | CHECKED:                            | DATE:            |  |
|    | SCALE: 1:1                          | SHEET 2 OF 2     |  |
| ED | DRAWING NUMBER                      | ISSUE            |  |
| S  | 345-ENG-MASTER                      | 1                |  |