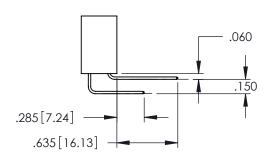

NG NUMBER

345-ENG-MASTER

**Contact Code 558** 

Contact Code 559

**Contact Code 560** 

INSULATOR MATERIAL: THERMOPLASTIC POLYESTER, UL 94V-0

DAP MATERIAL AVAILABLE UPON REQUEST

CONTACT MATERIAL; COPPER ALLOY CONTACT PLATING: GOLD ON THE MATING AREA, TIN PLATING ON THE CONTACT TAILS, NICKEL UNDERPLATE