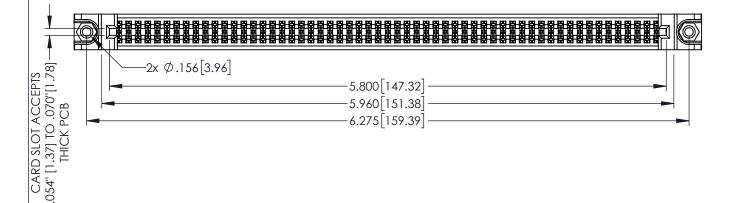

345/395 SERIES CARD EDGE CONNECTOR PART NUMBER: 345-114-544-888

EDAC INC TORONTO, ONTARIO CANADA

YOUR CONNECTION TO QUALITY & SERVICE WITHOUT

THESE DRAWINGS AND SPECIFICATIONS ARE THE PROPERTY OF EDAC INC.,AND SHALL NOT BE REPRODUCED,OR COPIED OR USED AS THE BASIS FOR THE MANUFACTURE OR SALE OF APPARATUS WITHOUT WRITTEN PERMISSION.

| 020110117171                      |                  |  |
|-----------------------------------|------------------|--|
| ACAD REFERENCE NO. 345-ENG-MASTER |                  |  |
| DRAWN: R.STA.MONICA               | DATE:MAY.16/2017 |  |
| CHECKED:                          | DATE:            |  |
| SCALE: 1:1                        | SHEET 1 OF 2     |  |
| DRAWING NUMBER                    | ISSUE            |  |