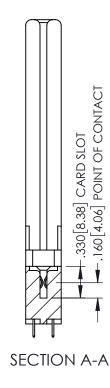

.107 [2.72] .082 [2.08] .157 [4] .232 [5.89] .125(3.18) to .210(5.33) .125(3.18) to .210(5.33) Outside Tails Outside Tails .045(1.14) to .060(1.52) .045(1.14) to .060(1.52) Between Tails Between Tails **Contact Code 555 Contact Code 556** 

**Contact Code 558** 

## **Contact Code 559**

Contact Code 560

INSULATOR MATERIAL: THERMOPLASTIC POLYESTER, UL 94V-0

DAP MATERIAL AVAILABLE UPON REQUEST

CONTACT MATERIAL; COPPER ALLOY

CONTACT PLATING: GOLD ON THE MATING AREA, TIN PLATING ON THE CONTACT TAILS, NICKEL UNDERPLATE

## 345/395 SERIES CARD EDGE CONNECTOR CONTACT CODE 555,556,558,559,560 DIMENSIONS

YOUR CONNECTION TO QUALITY & SERVICE

|     | ACAD REFERENCE NO. 345-ENG-MASTER |                  |
|-----|-----------------------------------|------------------|
| 3   | DRAWN: R.STA.MONICA               | DATE:MAY.16/2017 |
|     | CHECKED:                          | DATE:            |
| ,   | SCALE: 1:1                        | SHEET 2 OF 2     |
| ED. | DRAWING NUMBER                    | ISSUE            |