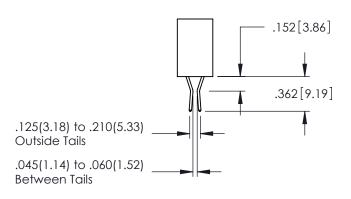

.107 [2.72] .082 [2.08] .157 [4] .232 [5.89] .125(3.18) to .210(5.33) .125(3.18) to .210(5.33) Outside Tails Outside Tails .045(1.14) to .060(1.52) .045(1.14) to .060(1.52) Between Tails Between Tails **Contact Code 555 Contact Code 556** 

**Contact Code 558** 

## **Contact Code 559**

Contact Code 560

INSULATOR MATERIAL: THERMOPLASTIC POLYESTER, UL 94V-0

DAP MATERIAL AVAILABLE UPON REQUEST

CONTACT MATERIAL; COPPER ALLOY

CONTACT PLATING: GOLD ON THE MATING AREA, TIN PLATING ON THE CONTACT TAILS, NICKEL UNDERPLATE

## 345/395 SERIES CARD EDGE CONNECTOR CONTACT CODE 555,556,558,559,560 DIMENSIONS

YOUR CONNECTION TO QUALITY & SERVICE

|     | ACAD REFERENCE NO. 345-ENG-MASTER |                  |
|-----|-----------------------------------|------------------|
| 3   | DRAWN: R.STA.MONICA               | DATE:MAY.16/2017 |
|     | CHECKED:                          | DATE:            |
| ,   | SCALE: 1:1                        | SHEET 2 OF 2     |
| ED. | DRAWING NUMBER                    | ISSUE            |