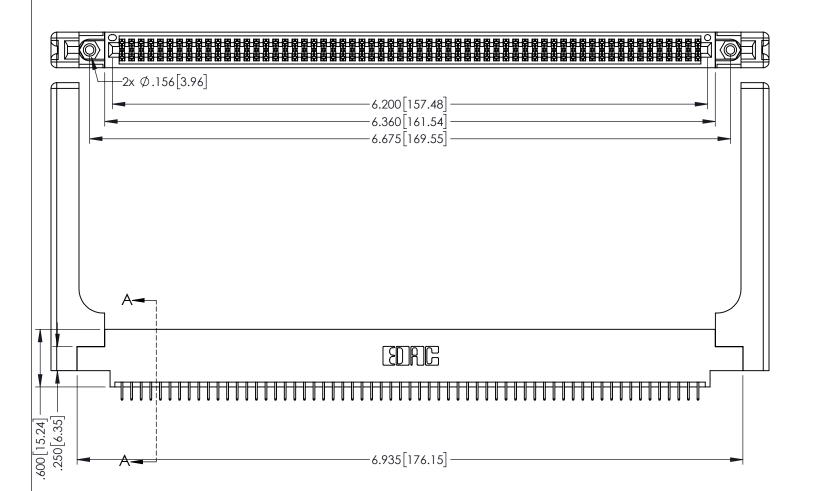

<u>Contact Dimensions:</u>
525-P.C. Tail .018 Sq.(0.46 Sq.) - Tail LG=.150(3.81)
.100 (2.54) Contact Spacing x .200 (5.08) Row Spacing

THIS IS A C.A.D. GENERATED DRAWING DO NOT MAKE MANUAL REVISIONS TO MASTE ISSUE NUMB

1

INSULATOR MATERIAL: THERMOPLASTIC PBT BLACK, UL 94V-0

CONTACT MATERIAL; COPPER TIN ALLOY

CONTACT PLATING: GOLD ON THE MATING AREA, TIN PLATING ON THE CONTACT TAILS, NICKEL UNDERPLATE

345/395 SERIES CARD EDGE CONNECTOR PART NUMBER: 345-122-525-858

EDAC INC TORONTO, ONTARIO CANADA

YOUR CONNECTION TO QUALITY & SERVICE

THESE DRAWINGS AND SPECIFICATIONS ARE THE PROPERTY OF EDAC INC.,AND SHALL NOT BE REPRODUCED,OR COPIED OR USED AS THE BASIS FOR THE MANUFACTURE OR SALE OF APPARATUS WITHOUT WRITTEN PERMISSION.

| ACAD REFERENCE NO. 345-ENG-MASTER |                  |       |  |
|-----------------------------------|------------------|-------|--|
| DRAWN: R.STA.MONICA               | DATE:MAY.16/2017 |       |  |
| CHECKED:                          | DATE:            |       |  |
| SCALE: 1:1                        | SHEET '          | OF 2  |  |
| DRAWING NUMBER                    |                  | ISSUE |  |
| 345-ENG-MASTER                    |                  | 1     |  |