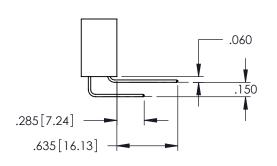

<u>Contact Dimensions:</u>
525-P.C. Tail .018 Sq.(0.46 Sq.) - Tail LG=.150(3.81)
.100 (2.54) Contact Spacing x .200 (5.08) Row Spacing

THIS IS A C.A.D. GENERATED DRAWING DO NOT MAKE MANUAL REVISIONS TO MASTE ISSUE NUMB

1

INSULATOR MATERIAL: THERMOPLASTIC PBT BLACK, UL 94V-0

CONTACT MATERIAL; COPPER TIN ALLOY

CONTACT PLATING: GOLD ON THE MATING AREA, TIN PLATING ON THE CONTACT TAILS, NICKEL UNDERPLATE

345/395 SERIES CARD EDGE CONNECTOR PART NUMBER: 345-122-525-858