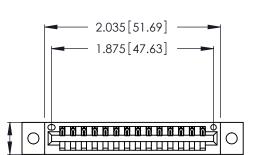

THIS IS A C.A.D. GENERATED DRAWING DO NOT MAKE MANUAL REVISIONS TO MASTER.

| 346/396 SERIES CARD EDGE CONNECTOR | 2 |
|------------------------------------|---|
| PART NUMBER: 346-014-521-602       |   |

| ACAD REFERENCE NO. | 346-ENG-MASTER   |
|--------------------|------------------|
| DRAWN: J.LEE       | DATE: APR. 22/09 |
| CHECKED:           | DATE:            |
| SCALE: N.T.S       | SHEET 1 OF 2     |
| DRAWING NUMBER     | ISSUE            |
| 346-ENG-MASTER     | 1                |