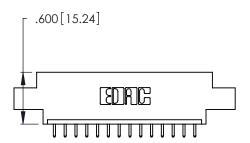

THIS IS A C.A.D. GENERATED DRAWING DO NOT MAKE MANUAL REVISIONS TO MASTER.

| 346/396 SERIES CARD EDGE CONNECTOR | 2 |
|------------------------------------|---|
| PART NUMBER: 346-014-521-602       |   |

**EDAC INC** TORONTO, ONTARIO CANADA

THESE DRAWINGS AND SPECIFICATIONS ARE THE PROPERTY OF EDAC INC.,AND SHALL NOT BE REPRODUCED, OR COPIED OR USED AS THE BASIS FOR THE MANUFACTURE OR SALE OF APPARATUS WITHOUT WRITTEN PERMISSION.

| ACAD REFERENCE NO. | 346-ENG-MASTER   |
|--------------------|------------------|
| DRAWN: J.LEE       | DATE: APR. 22/09 |
| CHECKED:           | DATE:            |
| SCALE: N.T.S       | SHEET 1 OF 2     |
| DRAWING NUMBER     | ISSUE            |
| 346-ENG-MASTER     | 1                |