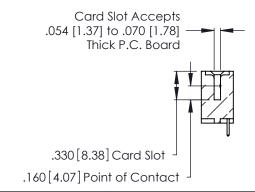

**Contact Code 560** 

INSULATOR MATERIAL: THERMOPLASTIC POLYESTER, UL 94V-0 CONTACT MATERIAL; COPPER, NICKEL, TIN ALLOY CA-725 CONTACT PLATING: GOLD ON THE MATING AREA, TIN-LEAD

ON THE CONTACT TAILS, NICKEL UNDERPLATE

346/396 SERIES CARD EDGE CONNECTOR CONTACT CODE 555,556,558,559,560 DIMENSIONS

YOUR CONNECTION TO QUALITY & SERVICE

**EDAC INC** TORONTO, ONTARIO CANADA

THESE DRAWINGS AND SPECIFICATIONS ARE THE PROPERTY OF EDAC INC.,AND SHALL NOT BE REPRODUCED, OR COPIED OR USED AS THE BASIS FOR THE MANUFACTURE OR SALE OF APPARATUS WITHOUT WRITTEN PERMISSION.

| <u>.</u> | ACAD REFERENCE NO. | 346-ENG-MASTER   |
|----------|--------------------|------------------|
|          | DRAWN: J.LEE       | DATE: APR. 22/09 |
|          | CHECKED:           | DATE:            |
|          | SCALE: 1:1         | SHEET 2 OF 2     |
|          | DRAWING NUMBER     | ISSUE            |
|          | 346-ENG-MASTER     | 1                |