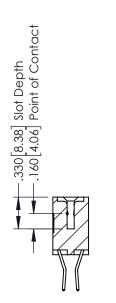

346-ENG-MASTER

**SECTION A-A** 

ISSUE NUMBER ORIGINAL 1

## **Contact Code 555**

## **Contact Code 556**

INSULATOR MATERIAL: THERMOPLASTIC POLYESTER, UL 94V-0 CONTACT MATERIAL; COPPER, NICKEL, TIN ALLOY CA-725 CONTACT PLATING: GOLD ON THE MATING AREA, TIN-LEAD

ON THE CONTACT TAILS, NICKEL UNDERPLATE