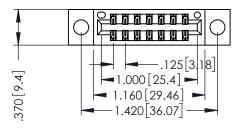

346/396 SERIES CARD EDGE CONNECTOR PART NUMBER: 346-014-560-804

YOUR CONNECTION TO QUALITY & SERVICE

**EDAC INC** TORONTO, ONTARIO CANADA

THESE DRAWINGS AND SPECIFICATIONS ARE THE PROPERTY OF EDAC INC., AND SHALL NOT BE REPRODUCED,OR COPIED OR USED AS THE BASIS FOR THE MANUFACTURE OR SALE OF APPARATUS WITHOUT WRITTEN PERMISSION.

THIS IS A C.A.D. GENERATED DRAWING DO NOT MAKE MANUAL REVISIONS TO MASTER.

ISSUE NUMBER

ORIGINAL

1

INSULATOR MATERIAL: THERMOPLASTIC POLYESTER, UL 94V-0 CONTACT MATERIAL; COPPER, NICKEL, TIN ALLOY CA-725 CONTACT PLATING: GOLD ON THE MATING AREA, TIN-LEAD ON THE CONTACT TAILS, NICKEL UNDERPLATE