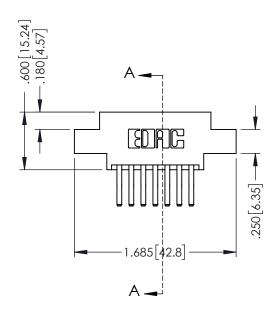

346/396 SERIES CARD EDGE CONNECTOR PART NUMBER: 346-014-560-804

YOUR CONNECTION TO QUALITY & SERVICE

**EDAC INC** TORONTO, ONTARIO CANADA

THESE DRAWINGS AND SPECIFICATIONS ARE THE PROPERTY OF EDAC INC., AND SHALL NOT BE REPRODUCED,OR COPIED OR USED AS THE BASIS FOR THE MANUFACTURE OR SALE OF APPARATUS WITHOUT WRITTEN PERMISSION.

THIS IS A C.A.D. GENERATED DRAWING DO NOT MAKE MANUAL REVISIONS TO MASTER.

ISSUE NUMBER

ORIGINAL

1

INSULATOR MATERIAL: THERMOPLASTIC POLYESTER, UL 94V-0 CONTACT MATERIAL; COPPER, NICKEL, TIN ALLOY CA-725 CONTACT PLATING: GOLD ON THE MATING AREA, TIN-LEAD ON THE CONTACT TAILS, NICKEL UNDERPLATE