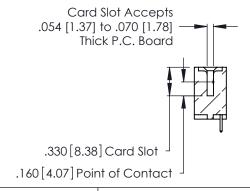

Contact Code 560

INSULATOR MATERIAL: THERMOPLASTIC POLYESTER, UL 94V-0 CONTACT MATERIAL; COPPER, NICKEL, TIN ALLOY CA-725 CONTACT PLATING: GOLD ON THE MATING AREA, TIN-LEAD

ON THE CONTACT TAILS, NICKEL UNDERPLATE

346/396 SERIES CARD EDGE CONNECTOR CONTACT CODE 555,556,558,559,560 DIMENSIONS

YOUR CONNECTION TO QUALITY & SERVICE

**EDAC INC** TORONTO, ONTARIO CANADA

THESE DRAWINGS AND SPECIFICATIONS ARE THE PROPERTY OF EDAC INC.,AND SHALL NOT BE REPRODUCED, OR COPIED OR USED AS THE BASIS FOR THE MANUFACTURE OR SALE OF APPARATUS WITHOUT WRITTEN PERMISSION.