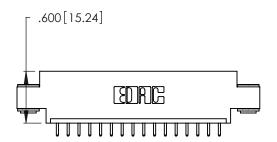

THIS IS A C.A.D. GENERATED DRAWING DO NOT MAKE MANUAL REVISIONS TO MASTER.

346/396 SERIES CARD EDGE CONNECTOR PART NUMBER: 346-016-521-603

**EDAC INC** TORONTO, ONTARIO CANADA

THESE DRAWINGS AND SPECIFICATIONS ARE THE PROPERTY OF EDAC INC.,AND SHALL NOT BE REPRODUCED, OR COPIED OR USED AS THE BASIS FOR THE MANUFACTURE OR SALE OF APPARATUS WITHOUT WRITTEN PERMISSION.