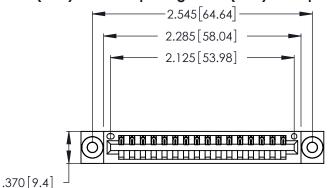

Contact Dimensions: 521-P.C. Tail .025 Sq. (0.64 Sq.) - Tail LG. =.150 (3.81) .125 (3.18) Contact Spacing x .250 (6.35) Row Spacing

- INSULATOR MATERIAL: THERMOPLASTIC POLYESTER, UL 94V-0 CONTACT MATERIAL; COPPER, NICKEL, TIN ALLOY CA-725
- CONTACT PLATING: GOLD ON THE MATING AREA, TIN-LEAD ON THE CONTACT TAILS, NICKEL UNDERPLATE

THIS IS A C.A.D. GENERATED DRAWING DO NOT MAKE MANUAL REVISIONS TO MASTER.

346/396 SERIES CARD EDGE CONNECTOR PART NUMBER: 346-016-521-603

**EDAC INC** TORONTO, ONTARIO CANADA

THESE DRAWINGS AND SPECIFICATIONS ARE THE PROPERTY OF EDAC INC.,AND SHALL NOT BE REPRODUCED, OR COPIED OR USED AS THE BASIS FOR THE MANUFACTURE OR SALE OF APPARATUS WITHOUT WRITTEN PERMISSION.