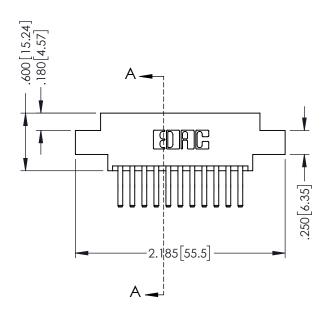

## 346/396 SERIES CARD EDGE CONNECTOR CONTACT CODE 555,556,558,559,560 DIMENSIONS

YOUR CONNECTION TO QUALITY & SERVICE

**EDAC INC** TORONTO, ONTARIO CANADA

THESE DRAWINGS AND SPECIFICATIONS ARE THE PROPERTY OF EDAC INC.,AND SHALL NOT BE REPRODUCED, OR COPIED OR USED AS THE BASIS FOR THE MANUFACTURE OR SALE OF APPARATUS WITHOUT WRITTEN PERMISSION.