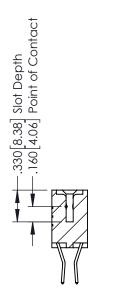

346-ENG-MASTER

**SECTION A-A** 

ISSUE NUMBER ORIGINAL 1

## **Contact Code 555**

## **Contact Code 556**

INSULATOR MATERIAL: THERMOPLASTIC POLYESTER, UL 94V-0 CONTACT MATERIAL; COPPER, NICKEL, TIN ALLOY CA-725 CONTACT PLATING: GOLD ON THE MATING AREA, TIN-LEAD

ON THE CONTACT TAILS, NICKEL UNDERPLATE