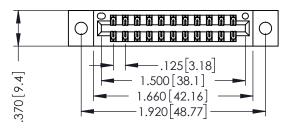

346/396 SERIES CARD EDGE CONNECTOR PART NUMBER: 346-022-560-802

YOUR CONNECTION TO QUALITY & SERVICE

**EDAC INC** TORONTO, ONTARIO CANADA

THESE DRAWINGS AND SPECIFICATIONS ARE THE PROPERTY OF EDAC INC., AND SHALL NOT BE REPRODUCED,OR COPIED OR USED AS THE BASIS FOR THE MANUFACTURE OR SALE OF APPARATUS WITHOUT WRITTEN PERMISSION.

THIS IS A C.A.D. GENERATED DRAWING DO NOT MAKE MANUAL REVISIONS TO MASTER.

ISSUE NUMBER

ORIGINAL

1

INSULATOR MATERIAL: THERMOPLASTIC POLYESTER, UL 94V-0 CONTACT MATERIAL; COPPER, NICKEL, TIN ALLOY CA-725 CONTACT PLATING: GOLD ON THE MATING AREA, TIN-LEAD ON THE CONTACT TAILS, NICKEL UNDERPLATE