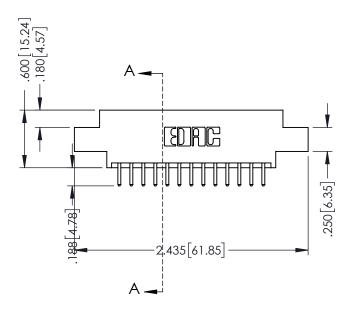

.330 [8.38] Slot Depth .160 [4.06] Point of Contact

**SECTION A-A** 

ISSUE NUMBER ORIGINAL 1

## 346/396 SERIES CARD EDGE CONNECTOR CONTACT CODE 555,556,558,559,560 DIMENSIONS

YOUR CONNECTION TO QUALITY & SERVICE

**EDAC INC** TORONTO, ONTARIO CANADA

THESE DRAWINGS AND SPECIFICATIONS ARE THE PROPERTY OF EDAC INC.,AND SHALL NOT BE REPRODUCED, OR COPIED OR USED AS THE BASIS FOR THE MANUFACTURE OR SALE OF APPARATUS WITHOUT WRITTEN PERMISSION.

|              | ACAD REFERENCE NO. | 346-ENG-MASTER   |
|--------------|--------------------|------------------|
|              | DRAWN: J.LEE       | DATE: APR. 22/09 |
| •            | CHECKED:           | DATE:            |
|              | SCALE: 1:1         | SHEET 2 OF 2     |
|              | DRAWING NUMBER     | ISSUE            |
| 346-ENG-MAST |                    | 1                |