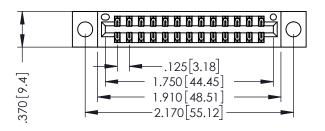

346/396 SERIES CARD EDGE CONNECTOR PART NUMBER: 346-026-520-804

YOUR CONNECTION TO QUALITY & SERVICE

**EDAC INC** TORONTO, ONTARIO CANADA

THESE DRAWINGS AND SPECIFICATIONS ARE THE PROPERTY OF EDAC INC.,AND SHALL NOT BE REPRODUCED,OR COPIED OR USED AS THE BASIS FOR THE MANUFACTURE OR SALE OF APPARATUS WITHOUT WRITTEN PERMISSION.

| ACAD REFERENCE NO. | 346-ENG-MASTER   |
|--------------------|------------------|
| DRAWN: J.LEE       | DATE: APR. 22/09 |
| CHECKED:           | DATE:            |
| SCALE: 1:1         | SHEET 1 OF 2     |
| DRAWING NUMBER     | ISSUE            |
| 346-ENG-MASTER     | 1                |