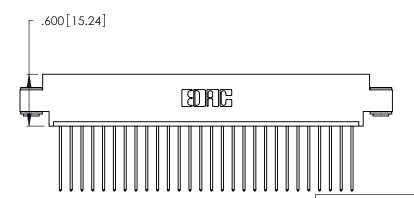

Contact Dimensions: 541-Wire Wrap .025 Sq. (0.64 Sq.) - Tail LG. =.750 (19.05) .125 (3.18) Contact Spacing x .250 (6.35) Row Spacing

.370 [9.4]

4.045 [102.74] -3.785[96.14] -3.625[92.08] -

THIS IS A C.A.D. GENERATED DRAWING DO NOT MAKE MANUAL REVISIONS TO MASTER.

1

Card Slot Accepts .054 [1.37] to .070 [1.78] Thick P.C. Board .330 [8.38] Card Slot .160 [4.07] Point of Contact

- INSULATOR MATERIAL: THERMOPLASTIC POLYESTER, UL 94V-0 CONTACT MATERIAL; COPPER, NICKEL, TIN\_ALLOY CA-725
- CONTACT PLATING: GOLD ON THE MATING AREA, TIN-LEAD ON THE CONTACT TAILS, NICKEL UNDERPLATE

346/396 SERIES CARD EDGE CONNECTOR PART NUMBER: 346-028-541-603

YOUR CONNECTION TO QUALITY & SERVICE

**EDAC INC** TORONTO, ONTARIO CANADA

THESE DRAWINGS AND SPECIFICATIONS ARE THE PROPERTY OF EDAC INC.,AND SHALL NOT BE REPRODUCED, OR COPIED OR USED AS THE BASIS FOR THE MANUFACTURE OR SALE OF APPARATUS WITHOUT WRITTEN PERMISSION.