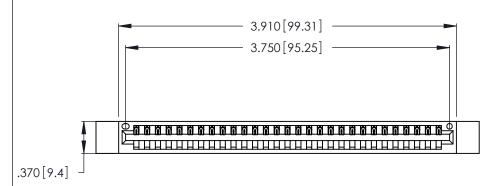

Card Slot Accepts .054 [1.37] to .070 [1.78] Thick P.C. Board .330 [8.38] Card Slot .160 [4.07] Point of Contact

- INSULATOR MATERIAL: THERMOPLASTIC POLYESTER, UL 94V-0 CONTACT MATERIAL; COPPER, NICKEL, TIN ALLOY CA-725
- CONTACT PLATING: GOLD ON THE MATING AREA, TIN-LEAD ON THE CONTACT TAILS, NICKEL UNDERPLATE

| 346/396 SERIES CARD EDGE CONNECTOR |
|------------------------------------|
| PART NUMBER: 346-029-521-112       |

YOUR CONNECTION TO QUALITY & SERVICE

**EDAC INC** TORONTO, ONTARIO CANADA

THESE DRAWINGS AND SPECIFICATIONS ARE THE PROPERTY OF EDAC INC.,AND SHALL NOT BE REPRODUCED, OR COPIED OR USED AS THE BASIS FOR THE MANUFACTURE OR SALE OF APPARATUS WITHOUT WRITTEN PERMISSION.