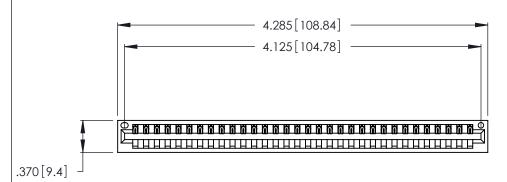

| 346/396 SERIES CARD EDGE CONNECTOR |
|------------------------------------|
| PART NUMBER: 346-032-521-101       |

**EDAC INC** TORONTO, ONTARIO CANADA

THESE DRAWINGS AND SPECIFICATIONS ARE THE PROPERTY OF EDAC INC.,AND SHALL NOT BE REPRODUCED, OR COPIED OR USED AS THE BASIS FOR THE MANUFACTURE OR SALE OF APPARATUS WITHOUT WRITTEN PERMISSION.

<u>Contact Dimensions:</u>
521-P.C. Tail .025 Sq. (0.64 Sq.) - Tail LG. =.150 (3.81)
.125 (3.18) Contact Spacing x .250 (6.35) Row Spacing

THIS IS A C.A.D. GENERATED DRAWING DO NOT MAKE MANUAL REVISIONS TO MASTER.