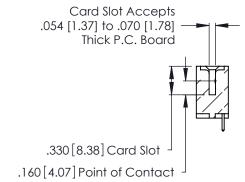

<u>Contact Dimensions:</u>
521-P.C. Tail .025 Sq. (0.64 Sq.) - Tail LG. =.150 (3.81)
.125 (3.18) Contact Spacing x .250 (6.35) Row Spacing

THIS IS A C.A.D. GENERATED DRAWING DO NOT MAKE MANUAL REVISIONS TO MASTER.

- INSULATOR MATERIAL: THERMOPLASTIC POLYESTER, UL 94V-0 CONTACT MATERIAL; COPPER, NICKEL, TIN\_ALLOY CA-725
- CONTACT PLATING: GOLD ON THE MATING AREA, TIN-LEAD ON THE CONTACT TAILS, NICKEL UNDERPLATE