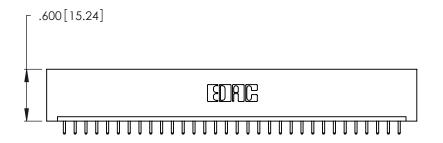

| 346/396 SERIES CARD EDGE CONNECTOR |
|------------------------------------|
| PART NUMBER: 346-032-521-101       |

**EDAC INC** TORONTO, ONTARIO CANADA

THESE DRAWINGS AND SPECIFICATIONS ARE THE PROPERTY OF EDAC INC.,AND SHALL NOT BE REPRODUCED, OR COPIED OR USED AS THE BASIS FOR THE MANUFACTURE OR SALE OF APPARATUS WITHOUT WRITTEN PERMISSION.