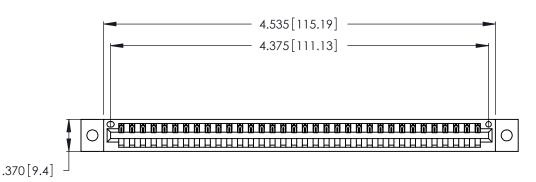

<u>Contact Dimensions:</u>
520-P.C. Tail .030x.018 (0.76x0.46) - Tail LG. = .175 (4.45) .125 (3.18) Contact Spacing x .250 (6.35) Row Spacing

THIS IS A C.A.D. GENERATED DRAWING DO NOT MAKE MANUAL REVISIONS TO MASTER.

| 346/396 SERIES CA | ARD EDGE CONNECTOR |
|-------------------|--------------------|
| PART NUMBER: 34   | 6-034-520-102      |

**EDAC INC** TORONTO, ONTARIO CANADA

THESE DRAWINGS AND SPECIFICATIONS ARE THE PROPERTY OF EDAC INC., AND SHALL NOT BE REPRODUCED, OR COPIED OR USED AS THE BASIS FOR THE MANUFACTURE OR SALE OF APPARATUS WITHOUT WRITTEN PERMISSION.