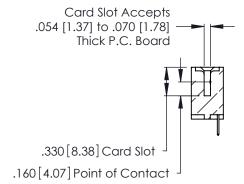

346/396 SERIES CARD EDGE CONNECTOR CONTACT CODE 555,556,558,559,560 DIMENSIONS

YOUR CONNECTION TO QUALITY & SERVICE

**EDAC INC** TORONTO, ONTARIO CANADA

THESE DRAWINGS AND SPECIFICATIONS ARE THE PROPERTY OF EDAC INC.,AND SHALL NOT BE REPRODUCED, OR COPIED OR USED AS THE BASIS FOR THE MANUFACTURE OR SALE OF APPARATUS WITHOUT WRITTEN PERMISSION.