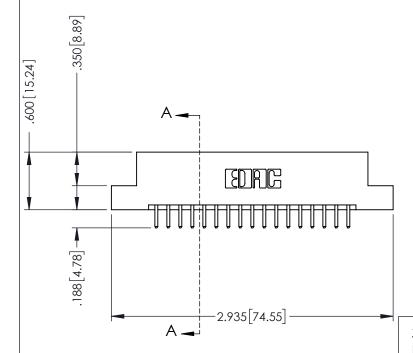

THIS IS A C.A.D. GENERATED DRAWING DO NOT MAKE MANUAL REVISIONS TO MASTER.

ISSUE NUMBER

ORIGINAL

1

INSULATOR MATERIAL: THERMOPLASTIC POLYESTER, UL 94V-0 CONTACT MATERIAL; COPPER, NICKEL, TIN ALLOY CA-725 CONTACT PLATING: GOLD ON THE MATING AREA, TIN-LEAD ON THE CONTACT TAILS, NICKEL UNDERPLATE

**EDAC INC** TORONTO, ONTARIO CANADA YOUR CONNECTION TO QUALITY & SERVICE

THESE DRAWINGS AND SPECIFICATIONS ARE THE PROPERTY OF EDAC INC.,AND SHALL NOT BE REPRODUCED, OR COPIED OR USED AS THE BASIS FOR THE MANUFACTURE OR SALE OF APPARATUS WITHOUT WRITTEN PERMISSION.

## 346/396 SERIES CARD EDGE CONNECTOR CONTACT CODE 555,556,558,559,560 DIMENSIONS

YOUR CONNECTION TO QUALITY & SERVICE

**EDAC INC** TORONTO, ONTARIO CANADA

THESE DRAWINGS AND SPECIFICATIONS ARE THE PROPERTY OF EDAC INC.,AND SHALL NOT BE REPRODUCED, OR COPIED OR USED AS THE BASIS FOR THE MANUFACTURE OR SALE OF APPARATUS WITHOUT WRITTEN PERMISSION.