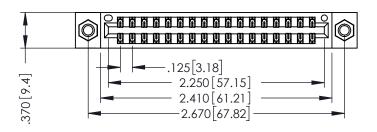

**SECTION A-A** 

.330 [8.38] Slot Depth .160 [4.06] Point of Contact

346-ENG-MASTER

346/396 SERIES CARD EDGE CONNECTOR PART NUMBER: 346-034-520-207

ISSUE NUMBER ORIGINAL 1