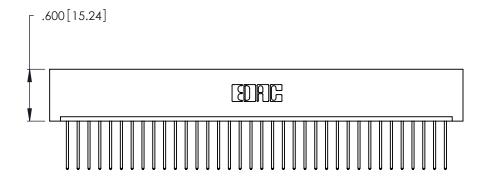

346/396 SERIES CARD EDGE CONNECTOR PART NUMBER: 346-036-540-101

**EDAC INC** TORONTO, ONTARIO CANADA

THESE DRAWINGS AND SPECIFICATIONS ARE THE PROPERTY OF EDAC INC., AND SHALL NOT BE REPRODUCED, OR COPIED OR USED AS THE BASIS FOR THE MANUFACTURE OR SALE OF APPARATUS WITHOUT WRITTEN PERMISSION.

<u>Contact Dimensions:</u>
540-Wire Wrap .025 Sq. (0.64 Sq.) - Tail LG. =.560 (14.22)
.125 (3.18) Contact Spacing x .250 (6.35) Row Spacing

THIS IS A C.A.D. GENERATED DRAWING DO NOT MAKE MANUAL REVISIONS TO MASTER.