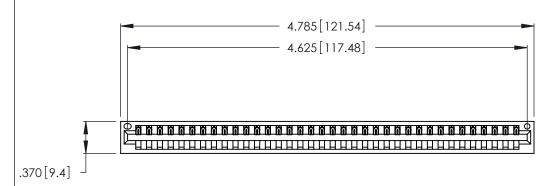

346/396 SERIES CARD EDGE CONNECTOR PART NUMBER: 346-036-540-101

**EDAC INC** TORONTO, ONTARIO CANADA

THESE DRAWINGS AND SPECIFICATIONS ARE THE PROPERTY OF EDAC INC., AND SHALL NOT BE REPRODUCED, OR COPIED OR USED AS THE BASIS FOR THE MANUFACTURE OR SALE OF APPARATUS WITHOUT WRITTEN PERMISSION.

<u>Contact Dimensions:</u>
540-Wire Wrap .025 Sq. (0.64 Sq.) - Tail LG. =.560 (14.22)
.125 (3.18) Contact Spacing x .250 (6.35) Row Spacing

THIS IS A C.A.D. GENERATED DRAWING DO NOT MAKE MANUAL REVISIONS TO MASTER.