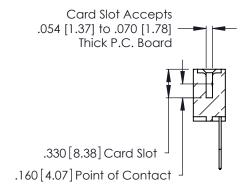

346/396 SERIES CARD EDGE CONNECTOR CONTACT CODE 555,556,558,559,560 DIMENSIONS

YOUR CONNECTION TO QUALITY & SERVICE

**EDAC INC** TORONTO, ONTARIO CANADA

THESE DRAWINGS AND SPECIFICATIONS ARE THE PROPERTY OF EDAC INC.,AND SHALL NOT BE REPRODUCED, OR COPIED OR USED AS THE BASIS FOR THE MANUFACTURE OR SALE OF APPARATUS WITHOUT WRITTEN PERMISSION.

**Contact Code 560** 

INSULATOR MATERIAL: THERMOPLASTIC POLYESTER, UL 94V-0 CONTACT MATERIAL; COPPER, NICKEL, TIN ALLOY CA-725 CONTACT PLATING: GOLD ON THE MATING AREA, TIN-LEAD ON THE CONTACT TAILS, NICKEL UNDERPLATE