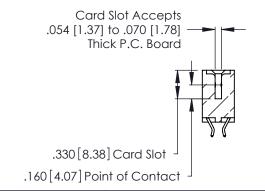

THIS IS A C.A.D. GENERATED DRAWING DO NOT MAKE MANUAL REVISIONS TO MASTER.

ISSUE NUMBER

ORIGINAL

1

**Contact Code 555** 

Contact Code 556

**Contact Code 558** 

**Contact Code 559** 

**Contact Code 560** 

INSULATOR MATERIAL: THERMOPLASTIC POLYESTER, UL 94V-0 CONTACT MATERIAL; COPPER, NICKEL, TIN ALLOY CA-725 CONTACT PLATING: GOLD ON THE MATING AREA, TIN-LEAD

ON THE CONTACT TAILS, NICKEL UNDERPLATE

346/396 SERIES CARD EDGE CONNECTOR CONTACT CODE 555,556,558,559,560 DIMENSIONS

YOUR CONNECTION TO QUALITY & SERVICE

**EDAC INC** TORONTO, ONTARIO CANADA

THESE DRAWINGS AND SPECIFICATIONS ARE THE PROPERTY OF EDAC INC.,AND SHALL NOT BE REPRODUCED, OR COPIED OR USED AS THE BASIS FOR THE MANUFACTURE OR SALE OF APPARATUS WITHOUT WRITTEN PERMISSION.