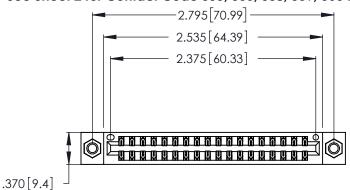

Contact Dimensions:
556-Extender Board Bend (Code 520 Contacts)
See Sheet 2 for Contact Code 555, 556, 558, 559, 560 Dimensions

- INSULATOR MATERIAL: THERMOPLASTIC POLYESTER, UL 94V-0 CONTACT MATERIAL; COPPER, NICKEL, TIN\_ALLOY CA-725
- CONTACT PLATING: GOLD ON THE MATING AREA, TIN-LEAD ON THE CONTACT TAILS, NICKEL UNDERPLATE

THIS IS A C.A.D. GENERATED DRAWING DO NOT MAKE MANUAL REVISIONS TO MASTER.

| 346/396 SERIES CARD EDGE CONNECTOR |
|------------------------------------|
| PART NUMBER: 346-036-556-207       |

**EDAC INC** TORONTO, ONTARIO CANADA