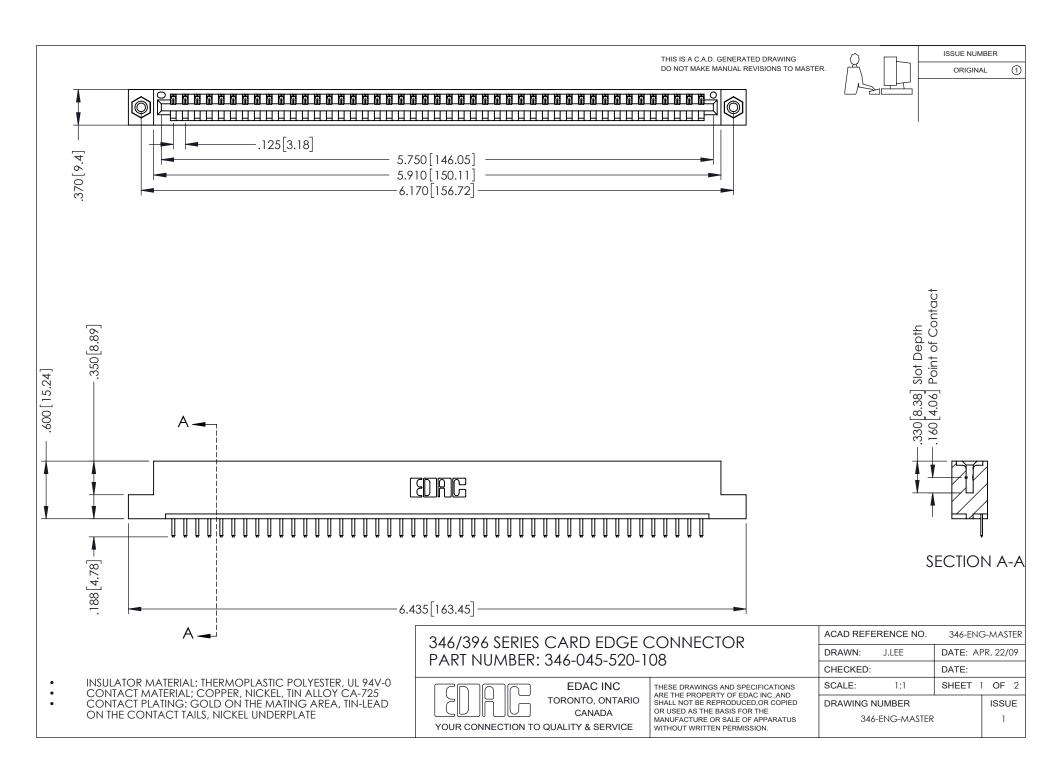

## **Contact Code 556**

INSULATOR MATERIAL: THERMOPLASTIC POLYESTER, UL 94V-0 CONTACT MATERIAL; COPPER, NICKEL, TIN ALLOY CA-725 CONTACT PLATING: GOLD ON THE MATING AREA, TIN-LEAD

ON THE CONTACT TAILS, NICKEL UNDERPLATE