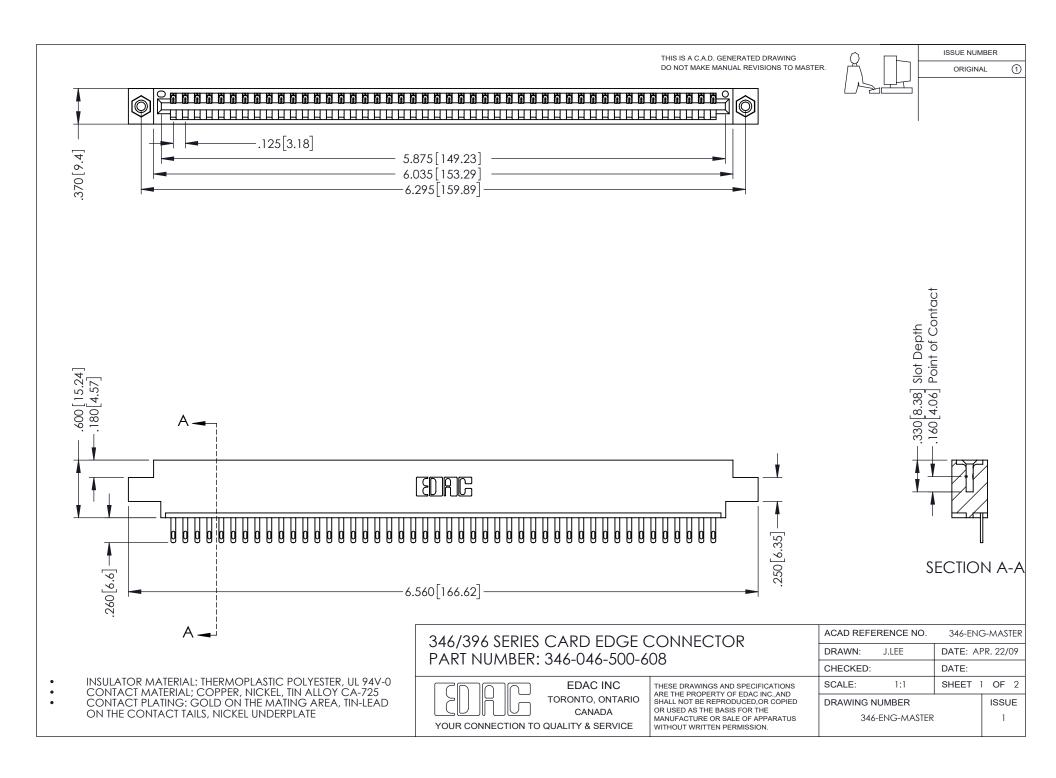

## **Contact Code 556**

INSULATOR MATERIAL: THERMOPLASTIC POLYESTER, UL 94V-0 CONTACT MATERIAL; COPPER, NICKEL, TIN ALLOY CA-725 CONTACT PLATING: GOLD ON THE MATING AREA, TIN-LEAD

ON THE CONTACT TAILS, NICKEL UNDERPLATE

## 346/396 SERIES CARD EDGE CONNECTOR CONTACT CODE 555,556,558,559,560 DIMENSIONS

YOUR CONNECTION TO QUALITY & SERVICE

**EDAC INC** TORONTO, ONTARIO CANADA

THESE DRAWINGS AND SPECIFICATIONS ARE THE PROPERTY OF EDAC INC.,AND SHALL NOT BE REPRODUCED, OR COPIED OR USED AS THE BASIS FOR THE MANUFACTURE OR SALE OF APPARATUS WITHOUT WRITTEN PERMISSION.