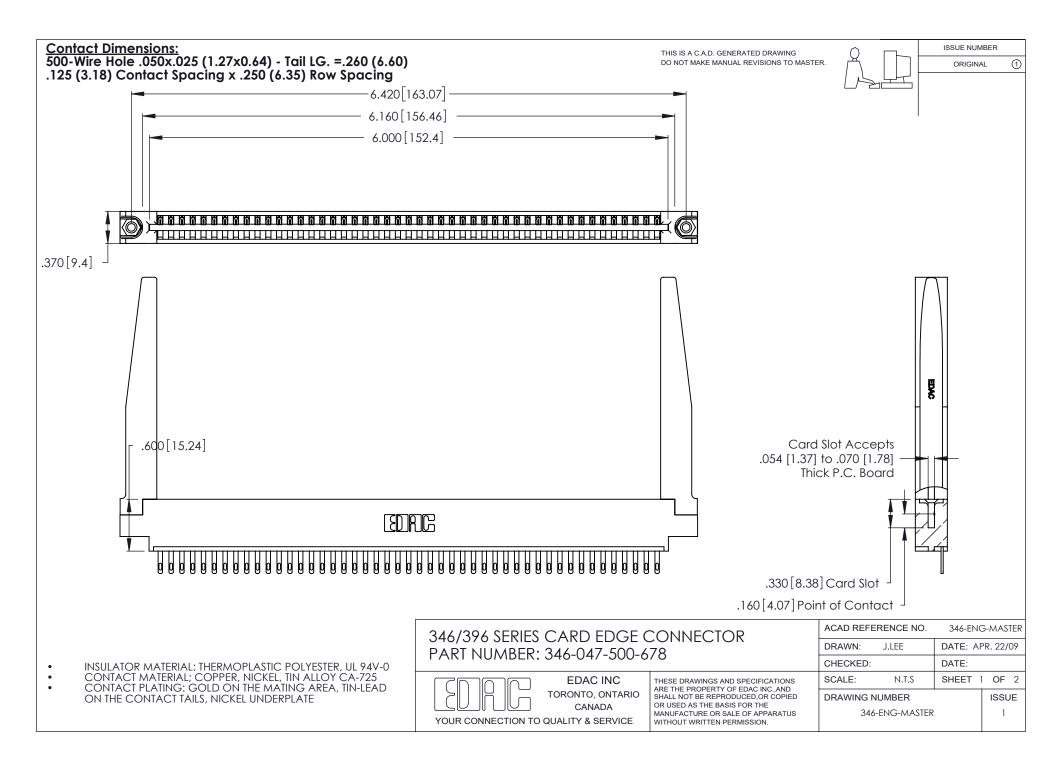

THIS IS A C.A.D. GENERATED DRAWING DO NOT MAKE MANUAL REVISIONS TO MASTER.

ISSUE NUMBER

ORIGINAL

1

**Contact Code 555** 

Contact Code 556

**Contact Code 558** 

**Contact Code 559** 

Contact Code 560

INSULATOR MATERIAL: THERMOPLASTIC POLYESTER, UL 94V-0 CONTACT MATERIAL; COPPER, NICKEL, TIN ALLOY CA-725 CONTACT PLATING: GOLD ON THE MATING AREA, TIN-LEAD

ON THE CONTACT TAILS, NICKEL UNDERPLATE

346/396 SERIES CARD EDGE CONNECTOR CONTACT CODE 555,556,558,559,560 DIMENSIONS

YOUR CONNECTION TO QUALITY & SERVICE

**EDAC INC** TORONTO, ONTARIO CANADA

THESE DRAWINGS AND SPECIFICATIONS ARE THE PROPERTY OF EDAC INC.,AND SHALL NOT BE REPRODUCED, OR COPIED OR USED AS THE BASIS FOR THE MANUFACTURE OR SALE OF APPARATUS WITHOUT WRITTEN PERMISSION.