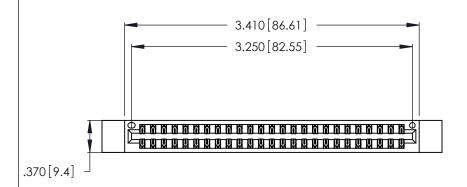

| 346/396 SERIES CARD EDGE CONNECTOR |
|------------------------------------|
| PART NUMBER: 346-050-556-812       |

YOUR CONNECTION TO QUALITY & SERVICE

**EDAC INC** TORONTO, ONTARIO CANADA

THESE DRAWINGS AND SPECIFICATIONS ARE THE PROPERTY OF EDAC INC.,AND SHALL NOT BE REPRODUCED, OR COPIED OR USED AS THE BASIS FOR THE MANUFACTURE OR SALE OF APPARATUS WITHOUT WRITTEN PERMISSION.

| ACAD REFERENCE NO. |       | 346-ENG-MASTER |           |
|--------------------|-------|----------------|-----------|
| DRAWN:             | J.LEE | DATE: AF       | PR. 22/09 |
| CHECKED:           |       | DATE:          |           |
| SCALE:             | N.T.S | SHEET          | OF 2      |
| DRAWING N          |       | ISSUE          |           |
| 346-ENG-MASTER     |       |                | 1         |