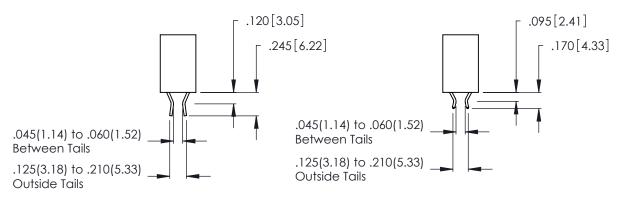

Contact Dimensions:
556-Extender Board Bend (Code 520 Contacts)
See Sheet 2 for Contact Code 555, 556, 558, 559, 560 Dimensions

THIS IS A C.A.D. GENERATED DRAWING DO NOT MAKE MANUAL REVISIONS TO MASTER.

THIS IS A C.A.D. GENERATED DRAWING DO NOT MAKE MANUAL REVISIONS TO MASTER.

ISSUE NUMBER

ORIGINAL

1

**Contact Code 555** 

Contact Code 556

**Contact Code 558** 

**Contact Code 559** 

346/396 SERIES CARD EDGE CONNECTOR CONTACT CODE 555,556,558,559,560 DIMENSIONS

YOUR CONNECTION TO QUALITY & SERVICE

**EDAC INC** TORONTO, ONTARIO CANADA

THESE DRAWINGS AND SPECIFICATIONS ARE THE PROPERTY OF EDAC INC.,AND SHALL NOT BE REPRODUCED, OR COPIED OR USED AS THE BASIS FOR THE MANUFACTURE OR SALE OF APPARATUS WITHOUT WRITTEN PERMISSION.