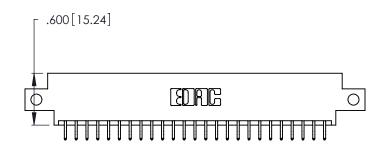

| 346/396 SERIES CARD EDGE CONNECTOR |
|------------------------------------|
| PART NUMBER: 346-050-556-812       |

YOUR CONNECTION TO QUALITY & SERVICE

**EDAC INC** TORONTO, ONTARIO CANADA

THESE DRAWINGS AND SPECIFICATIONS ARE THE PROPERTY OF EDAC INC.,AND SHALL NOT BE REPRODUCED, OR COPIED OR USED AS THE BASIS FOR THE MANUFACTURE OR SALE OF APPARATUS WITHOUT WRITTEN PERMISSION.

| ACAD REFERENCE NO. |       | 346-ENG-MASTER |           |
|--------------------|-------|----------------|-----------|
| DRAWN:             | J.LEE | DATE: AF       | PR. 22/09 |
| CHECKED:           |       | DATE:          |           |
| SCALE:             | N.T.S | SHEET          | OF 2      |
| DRAWING N          |       | ISSUE          |           |
| 346-ENG-MASTER     |       |                | 1         |