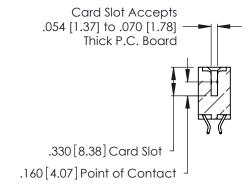

Contact Dimensions:
556-Extender Board Bend (Code 520 Contacts)
See Sheet 2 for Contact Code 555, 556, 558, 559, 560 Dimensions

THIS IS A C.A.D. GENERATED DRAWING DO NOT MAKE MANUAL REVISIONS TO MASTER.

THIS IS A C.A.D. GENERATED DRAWING DO NOT MAKE MANUAL REVISIONS TO MASTER.

ISSUE NUMBER

ORIGINAL

1

**Contact Code 555** 

Contact Code 556

**Contact Code 558** 

**Contact Code 559** 

346/396 SERIES CARD EDGE CONNECTOR CONTACT CODE 555,556,558,559,560 DIMENSIONS

YOUR CONNECTION TO QUALITY & SERVICE

**EDAC INC** TORONTO, ONTARIO CANADA

THESE DRAWINGS AND SPECIFICATIONS ARE THE PROPERTY OF EDAC INC.,AND SHALL NOT BE REPRODUCED, OR COPIED OR USED AS THE BASIS FOR THE MANUFACTURE OR SALE OF APPARATUS WITHOUT WRITTEN PERMISSION.