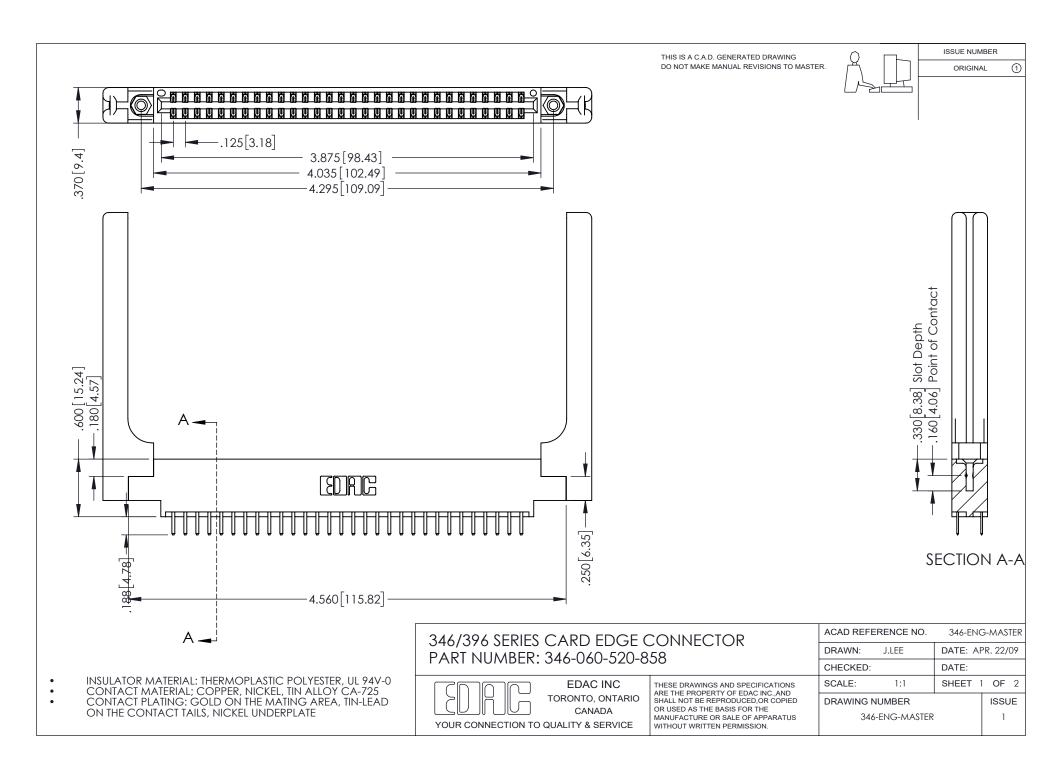

## **Contact Code 556**

INSULATOR MATERIAL: THERMOPLASTIC POLYESTER, UL 94V-0 CONTACT MATERIAL; COPPER, NICKEL, TIN ALLOY CA-725 CONTACT PLATING: GOLD ON THE MATING AREA, TIN-LEAD

ON THE CONTACT TAILS, NICKEL UNDERPLATE

## 346/396 SERIES CARD EDGE CONNECTOR CONTACT CODE 555,556,558,559,560 DIMENSIONS

YOUR CONNECTION TO QUALITY & SERVICE

**EDAC INC** TORONTO, ONTARIO CANADA

THESE DRAWINGS AND SPECIFICATIONS ARE THE PROPERTY OF EDAC INC.,AND SHALL NOT BE REPRODUCED, OR COPIED OR USED AS THE BASIS FOR THE MANUFACTURE OR SALE OF APPARATUS WITHOUT WRITTEN PERMISSION.