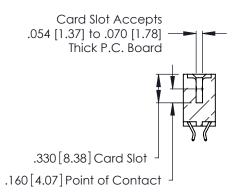

THIS IS A C.A.D. GENERATED DRAWING DO NOT MAKE MANUAL REVISIONS TO MASTER.

ISSUE NUMBER

ORIGINAL

1

**Contact Code 555** 

Contact Code 556

**Contact Code 558** 

**Contact Code 559** 

Contact Code 560

INSULATOR MATERIAL: THERMOPLASTIC POLYESTER, UL 94V-0 CONTACT MATERIAL; COPPER, NICKEL, TIN ALLOY CA-725 CONTACT PLATING: GOLD ON THE MATING AREA, TIN-LEAD

ON THE CONTACT TAILS, NICKEL UNDERPLATE

346/396 SERIES CARD EDGE CONNECTOR CONTACT CODE 555,556,558,559,560 DIMENSIONS

YOUR CONNECTION TO QUALITY & SERVICE

**EDAC INC** TORONTO, ONTARIO CANADA

THESE DRAWINGS AND SPECIFICATIONS ARE THE PROPERTY OF EDAC INC.,AND SHALL NOT BE REPRODUCED, OR COPIED OR USED AS THE BASIS FOR THE MANUFACTURE OR SALE OF APPARATUS WITHOUT WRITTEN PERMISSION.