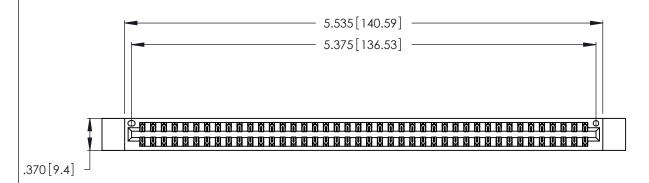

Contact Dimensions:
556-Extender Board Bend (Code 520 Contacts)
See Sheet 2 for Contact Code 555, 556, 558, 559, 560 Dimensions

THIS IS A C.A.D. GENERATED DRAWING DO NOT MAKE MANUAL REVISIONS TO MASTER.

346/396 SERIES CARD EDGE CONNECTOR PART NUMBER: 346-084-556-812

**EDAC INC** TORONTO, ONTARIO CANADA

THESE DRAWINGS AND SPECIFICATIONS ARE THE PROPERTY OF EDAC INC., AND SHALL NOT BE REPRODUCED, OR COPIED OR USED AS THE BASIS FOR THE MANUFACTURE OR SALE OF APPARATUS WITHOUT WRITTEN PERMISSION.