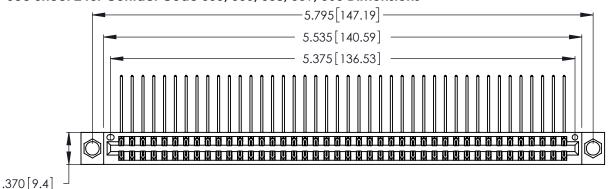

Contact Dimensions:
558-90 Degree Bend (Code 541 Contacts)
See Sheet 2 for Contact Code 555, 556, 558, 559, 560 Dimensions

THIS IS A C.A.D. GENERATED DRAWING DO NOT MAKE MANUAL REVISIONS TO MASTER.

1

- INSULATOR MATERIAL: THERMOPLASTIC POLYESTER, UL 94V-0 CONTACT MATERIAL; COPPER, NICKEL, TIN ALLOY CA-725
- CONTACT PLATING: GOLD ON THE MATING AREA, TIN-LEAD ON THE CONTACT TAILS, NICKEL UNDERPLATE

346/396 SERIES CARD EDGE CONNECTOR PART NUMBER: 346-084-558-204

**EDAC INC** TORONTO, ONTARIO CANADA

THESE DRAWINGS AND SPECIFICATIONS ARE THE PROPERTY OF EDAC INC., AND SHALL NOT BE REPRODUCED, OR COPIED OR USED AS THE BASIS FOR THE MANUFACTURE OR SALE OF APPARATUS WITHOUT WRITTEN PERMISSION.