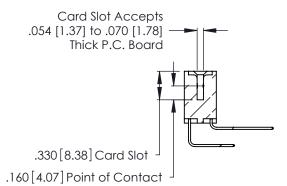

THIS IS A C.A.D. GENERATED DRAWING DO NOT MAKE MANUAL REVISIONS TO MASTER.

ISSUE NUMBER

ORIGINAL

1

**Contact Code 555** 

Contact Code 556

**Contact Code 558** 

**Contact Code 559** 

Contact Code 560

INSULATOR MATERIAL: THERMOPLASTIC POLYESTER, UL 94V-0 CONTACT MATERIAL; COPPER, NICKEL, TIN ALLOY CA-725 CONTACT PLATING: GOLD ON THE MATING AREA, TIN-LEAD

ON THE CONTACT TAILS, NICKEL UNDERPLATE

346/396 SERIES CARD EDGE CONNECTOR CONTACT CODE 555,556,558,559,560 DIMENSIONS

YOUR CONNECTION TO QUALITY & SERVICE

**EDAC INC** TORONTO, ONTARIO CANADA

THESE DRAWINGS AND SPECIFICATIONS ARE THE PROPERTY OF EDAC INC.,AND SHALL NOT BE REPRODUCED, OR COPIED OR USED AS THE BASIS FOR THE MANUFACTURE OR SALE OF APPARATUS WITHOUT WRITTEN PERMISSION.