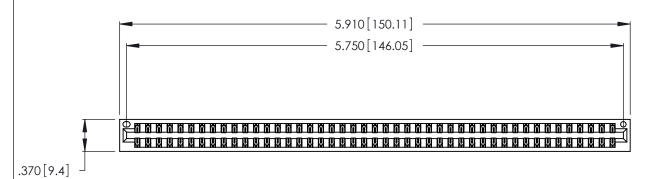

346/396 SERIES CARD EDGE CONNECTOR PART NUMBER: 346-090-541-201

YOUR CONNECTION TO QUALITY & SERVICE

**EDAC INC** TORONTO, ONTARIO CANADA

THESE DRAWINGS AND SPECIFICATIONS ARE THE PROPERTY OF EDAC INC., AND SHALL NOT BE REPRODUCED, OR COPIED OR USED AS THE BASIS FOR THE MANUFACTURE OR SALE OF APPARATUS WITHOUT WRITTEN PERMISSION.

<u>Contact Dimensions:</u>
541-Wire Wrap .025 Sq. (0.64 Sq.) - Tail LG. =.750 (19.05)
.125 (3.18) Contact Spacing x .250 (6.35) Row Spacing

THIS IS A C.A.D. GENERATED DRAWING DO NOT MAKE MANUAL REVISIONS TO MASTER.