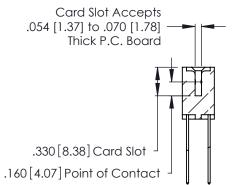

346/396 SERIES CARD EDGE CONNECTOR CONTACT CODE 555,556,558,559,560 DIMENSIONS

YOUR CONNECTION TO QUALITY & SERVICE

**EDAC INC** TORONTO, ONTARIO CANADA

THESE DRAWINGS AND SPECIFICATIONS ARE THE PROPERTY OF EDAC INC.,AND SHALL NOT BE REPRODUCED, OR COPIED OR USED AS THE BASIS FOR THE MANUFACTURE OR SALE OF APPARATUS WITHOUT WRITTEN PERMISSION.

346-ENG-MASTER

THIS IS A C.A.D. GENERATED DRAWING DO NOT MAKE MANUAL REVISIONS TO MASTER.

ISSUE NUMBER

ORIGINAL

1

**Contact Code 555** 

Contact Code 556

**Contact Code 558** 

**Contact Code 559** 

**Contact Code 560** 

INSULATOR MATERIAL: THERMOPLASTIC POLYESTER, UL 94V-0 CONTACT MATERIAL; COPPER, NICKEL, TIN ALLOY CA-725 CONTACT PLATING: GOLD ON THE MATING AREA, TIN-LEAD ON THE CONTACT TAILS, NICKEL UNDERPLATE