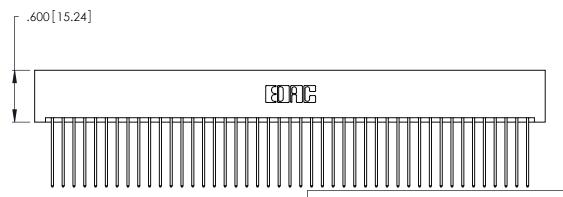

346/396 SERIES CARD EDGE CONNECTOR PART NUMBER: 346-090-541-201

YOUR CONNECTION TO QUALITY & SERVICE

**EDAC INC** TORONTO, ONTARIO CANADA

THESE DRAWINGS AND SPECIFICATIONS ARE THE PROPERTY OF EDAC INC., AND SHALL NOT BE REPRODUCED, OR COPIED OR USED AS THE BASIS FOR THE MANUFACTURE OR SALE OF APPARATUS WITHOUT WRITTEN PERMISSION.

<u>Contact Dimensions:</u>
541-Wire Wrap .025 Sq. (0.64 Sq.) - Tail LG. =.750 (19.05)
.125 (3.18) Contact Spacing x .250 (6.35) Row Spacing

THIS IS A C.A.D. GENERATED DRAWING DO NOT MAKE MANUAL REVISIONS TO MASTER.