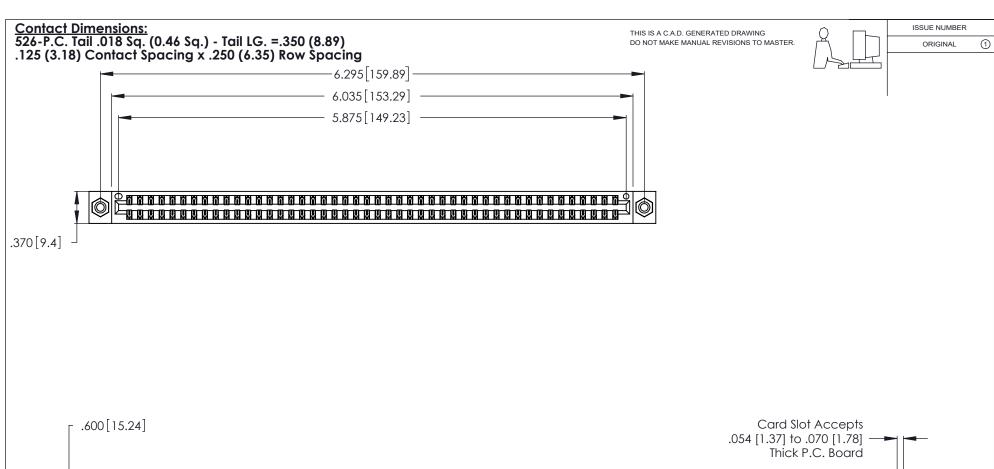

.330 [8.38] Card Slot .160 [4.07] Point of Contact

346/396 SERIES CARD EDGE CONNECTOR PART NUMBER: 346-092-526-208

INSULATOR MATERIAL: THERMOPLASTIC POLYESTER, UL 94V-0 CONTACT MATERIAL; COPPER, NICKEL, TIN ALLOY CA-725

CONTACT PLATING: GOLD ON THE MATING AREA, TIN-LEAD ON THE CONTACT TAILS, NICKEL UNDERPLATE

YOUR CONNECTION TO QUALITY & SERVICE

**EDAC INC** TORONTO, ONTARIO CANADA

THESE DRAWINGS AND SPECIFICATIONS ARE THE PROPERTY OF EDAC INC.,AND SHALL NOT BE REPRODUCED, OR COPIED OR USED AS THE BASIS FOR THE MANUFACTURE OR SALE OF APPARATUS WITHOUT WRITTEN PERMISSION.

THIS IS A C.A.D. GENERATED DRAWING DO NOT MAKE MANUAL REVISIONS TO MASTER.

ISSUE NUMBER

ORIGINAL

1

**Contact Code 555** 

Contact Code 556

**Contact Code 558** 

**Contact Code 559** 