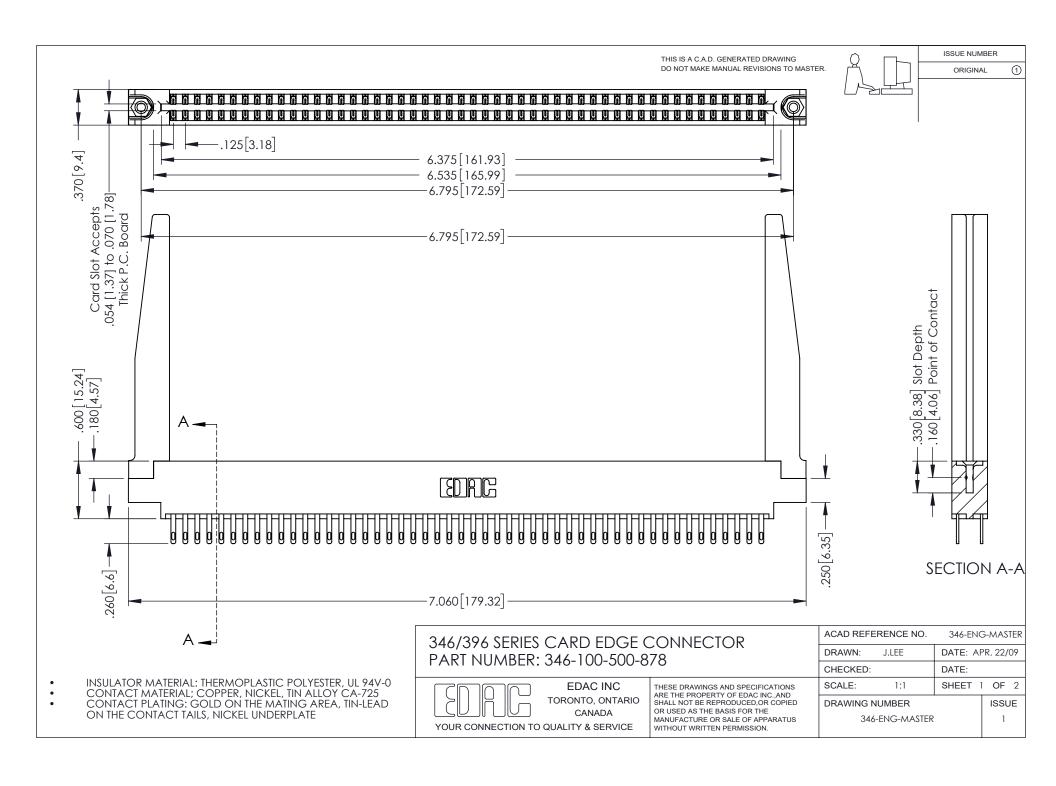

## **Contact Code 556**

INSULATOR MATERIAL: THERMOPLASTIC POLYESTER, UL 94V-0 CONTACT MATERIAL; COPPER, NICKEL, TIN ALLOY CA-725 CONTACT PLATING: GOLD ON THE MATING AREA, TIN-LEAD

ON THE CONTACT TAILS, NICKEL UNDERPLATE