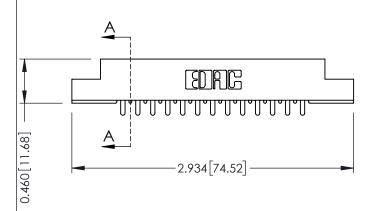

**Mounting Option** 

**Contact Detail** 

07-M3-0.5 Metric Threaded Inserts

521-P.C. Tail .037x.013(0.94x0.33) - Tail LG.=.125(3.18) .156 [3.96] Contact Spacing x .140 [3.56] Row Spacing

**See Accompanying Page for: Mounting Options** 