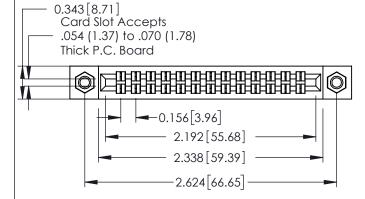

**Mounting Option** 

**Contact Detail** 

07-M3-0.5 Metric Threaded Inserts

521-P.C. Tail .037x.013(0.94x0.33) - Tail LG.=.125(3.18) .156 [3.96] Contact Spacing x .140 [3.56] Row Spacing





**See Accompanying Page for: Mounting Options** 

305 / 315 / 355 Card Edge Connector Part Number: 355-026-521-207

YOUR CONNECTION TO QUALITY & SERVICE

|   | ACAD REFERENCE NO | 305 ENG MASTER    |
|---|-------------------|-------------------|
|   | DRAWN: J.LEE      | DATE: SEPT. 21/09 |
|   | CHECKED:          | DATE:             |
|   | SCALE: NTS        | SHEET 1 OF 2      |
| ) | DRAWING NUMBER    | ISSUE             |
|   | 305 Assembly      | 1                 |

0.295[7.49] Card Slot 0.090[2.29] Point of Contact