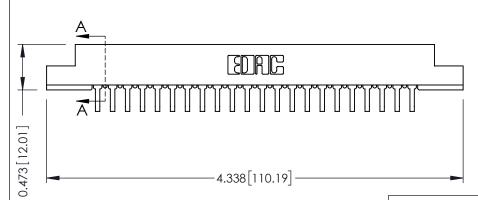

## SECTION A-A

307 ENG MASTER

ACAD REFERENCE NO.

307 / 357 Card Edge Connector Part Number: 357-022-459-108

YOUR CONNECTION TO QUALITY & SERVICE

**EDAC INC** TORONTO, ONTARIO CANADA

THESE DRAWINGS AND SPECIFICATIONS ARE THE PROPERTY OF EDAC INC.,AND SHALL NOT BE REPRODUCED, OR COPIED OR USED AS THE BASIS FOR THE MANUFACTURE OR SALE OF APPARATUS WITHOUT WRITTEN PERMISSION.

DRAWN: J.LEE DATE: AUG. 11/09 CHECKED: DATE: OF 3 SCALE: SHEET DRAWING NUMBER **ISSUE** 307 Assembly

**See Accompanying Pages for:** 

- **Contact Bend Details**
- **Mounting Options**