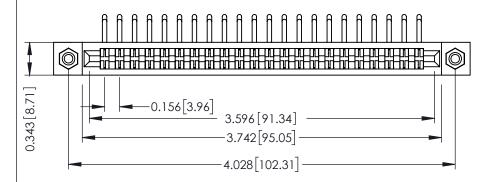

**Mounting Option** #4-40 Unified Threaded Inserts **Contact Detail** 

90 Degree Bend (Code 422 and 440 Contacts) .156 [3.96] Contact Spacing x .200 [5.08] Row Spacing THIS IS A C.A.D. GENERATED DRAWING DO NOT MAKE MANUAL REVISIONS TO MASTER.

## SECTION A-A

307 ENG MASTER

ACAD REFERENCE NO.

307 / 357 Card Edge Connector Part Number: 357-022-459-108

YOUR CONNECTION TO QUALITY & SERVICE

**EDAC INC** TORONTO, ONTARIO CANADA

THESE DRAWINGS AND SPECIFICATIONS ARE THE PROPERTY OF EDAC INC.,AND SHALL NOT BE REPRODUCED, OR COPIED OR USED AS THE BASIS FOR THE MANUFACTURE OR SALE OF APPARATUS WITHOUT WRITTEN PERMISSION.