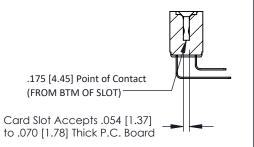

## SECTION A-A

307 ENG MASTER

ACAD REFERENCE NO.

307 / 357 Card Edge Connector Part Number: 357-022-459-108

YOUR CONNECTION TO QUALITY & SERVICE

**EDAC INC** TORONTO, ONTARIO CANADA

THESE DRAWINGS AND SPECIFICATIONS ARE THE PROPERTY OF EDAC INC.,AND SHALL NOT BE REPRODUCED, OR COPIED OR USED AS THE BASIS FOR THE MANUFACTURE OR SALE OF APPARATUS WITHOUT WRITTEN PERMISSION.