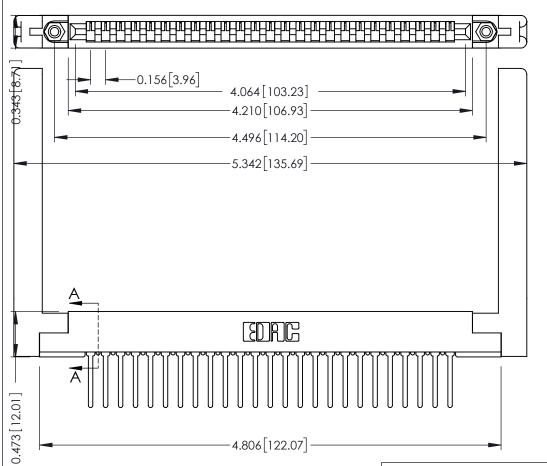

**Mounting Option** .468 (11.89) Offset Card Guides **Contact Detail** 

Wire Wrap .046x.013(1.17x0.33) - Tail LG=.520(13.21) .156 [3.96] Contact Spacing x .200 [5.08] Row Spacing

SECTION A-A

.175 [4.45] Point of Contact (FROM BTM OF SLOT)

Card Slot Accepts .054 [1.37] to .070 [1.78] Thick P.C. Board

**See Accompanying Pages for:** 

- **Contact Bend Details**
- **Mounting Options**

307 / 357 Card Edge Connector Part Number: 357-025-547-158