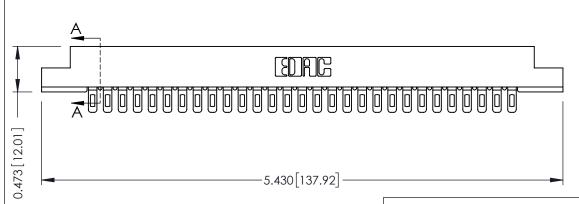

## **SECTION A-A**

**See Accompanying Pages for:** 

- **Contact Bend Details**
- **Mounting Options**

307 / 357 Card Edge Connector Part Number: 357-029-401-108

**EDAC INC** TORONTO, ONTARIO CANADA

THESE DRAWINGS AND SPECIFICATIONS ARE THE PROPERTY OF EDAC INC., AND SHALL NOT BE REPRODUCED, OR COPIED OR USED AS THE BASIS FOR THE MANUFACTURE OR SALE OF APPARATUS WITHOUT WRITTEN PERMISSION.