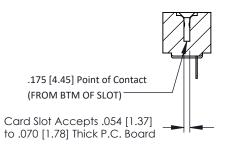

**Mounting Option** #4-40 Unified Threaded Inserts **Contact Detail** 

Wire Hole .089x.014(2.29x0.36) - Tail LG=.213(5.41) .156 [3.96] Contact Spacing x .200 [5.08] Row Spacing

THIS IS A C.A.D. GENERATED DRAWING DO NOT MAKE MANUAL REVISIONS TO MASTER.