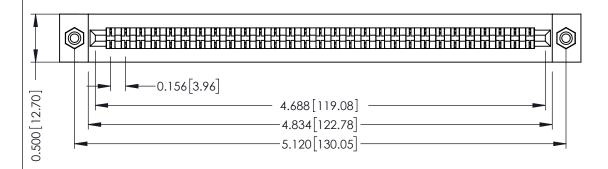

**Mounting Option** #4-40 Unified Threaded Inserts **Contact Detail** 

Wire Hole .089x.014(2.29x0.36) - Tail LG=.213(5.41) .156 [3.96] Contact Spacing x .200 [5.08] Row Spacing

THIS IS A C.A.D. GENERATED DRAWING DO NOT MAKE MANUAL REVISIONS TO MASTER.