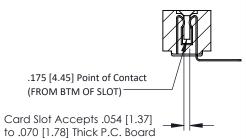

**Mounting Option Contact Detail** 90 Degree Bend (Code 541 Contacts) No Mounting Lugs .156 [3.96] Contact Spacing x .200 [5.08] Row Spacing 0.156 [3.96] 0.500[12.70] - 6.092[154.74] --6.238 [158.45]



1



**See Accompanying Pages for:** 

- **Contact Bend Details**
- **Mounting Options**

0.473[12.01]

307 / 357 Card Edge Connector Part Number: 357-038-557-101

YOUR CONNECTION TO QUALITY & SERVICE

<del>ᡙᢥᡖᡙᠽᡊᠼᡙᠲᠬᡜᠬᡜᠬᡜᠬᡜᠬᡜᠬᡜᠬᡜᠬᡜᠬᡜᠬᡜ᠘</del>ᢋᠳᠽᢇᡛᡙᢋᢐᠼᡳᡓᢐᡓᡙᡓᢐᠼᡳᡓᢐᠼᡙᠽᢇᠲᠳᠳᠳᠳ

| ACAD REFERENCE NO | . 307 ENG MASTER |
|-------------------|------------------|
| DRAWN: J.LEE      | DATE: AUG. 11/09 |
| CHECKED:          | DATE:            |
| SCALE: NTS        | SHEET 1 OF 3     |
| DRAWING NUMBER    | ISSUE            |
| 307 Assembly      | 1                |